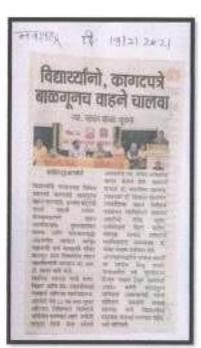

# Mahatma Gandhi, Rastrasant Tukadoji Maharaj, Founder of M.S.P.M. Late Wamanraoji Wanmali idol in college premises

These idol of Mahatma Gandhi, Rastrasant Tukadoji Maharaj, Founder of M.S.P.M. Late Wamanraoji Wanmali in college premises percolates values, thoughts and inspiration to college students and faculties.