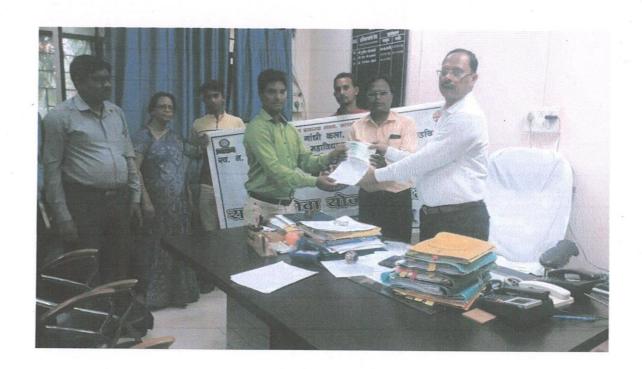

### ३. प्रजासत्ताकदिनसाजरा

महात्मागांधीकला, विज्ञान व स्व. न. पं. वाणिज्य महाविद्यालयाच्याप्रांगणातभारतीय प्रजासत्ताकदिनाच्या ७१ व्या वर्धापनदिनाच्याऔचित्याने ध्वजारोहणाचाकार्यक्रमदि. २६ जानेवारी २०२१ लासकाळी ८.१५ वाजताआयोजितकरण्यातआला. मनोहरभाईशिक्षणप्रसारकमंडळाचेसचिवमा. मनोजभाऊवनमाळीयांचेहस्ते ध्वजारोहणझाल्यानंतरत्यांनीउपस्थितविद्यार्थी, कर्मचाऱ्यांनाउद्बोधित करून प्रजासत्ताकदिनाच्या शुभेच्छादिल्या.

सर्वप्रथममहात्मागांधीजी, राष्ट्रसंततुकडोजीमहाराज व स्व. वामनरावजीवनमाळी यांच्यापुतळाांचेपूजन व माल्यार्पणतसेच स्व. किशोरभाऊवनमाळी यांच्याप्रतिमेचेमाल्यार्पणमान्यवरांच्याहस्तेकरण्यातआले. ध्वजारोहणानंतरडॉ. विजय रैवतकर यांनीउपस्थितसर्वांना तंबाखुमुक्तीची शपथिदली. तसेच एन. सी. सी. पथकाचेपथसंचालन करून राष्ट्रध्वजालामानवंदना देण्यातआली.

सदरकार्यक्रमाचेआयोजनमहाविद्यालयाच्याराष्ट्रीय सेवा योजना, शारीरिकशिक्षण, खेळ व क्रीडाविभागाच्यासंयुक्तविद्यमानेकरण्यातआले. कार्यक्रमालामनोहरभाईशिक्षणप्रसारकमंडळाचेसचिवमा. मनोजभाऊवनमाळी, म. शि.प्र.मं. च्याअध्यक्ष श्रीमतीसुनिताताईवनमाळी, उपाध्यक्ष मा. नुरअल्लीभाईपंजवानी,संस्थेचेसदस्यश्री. नामदेवरावसोरते,श्री. उमाकांतजीवनमाळी, श्री. अशोकजीवनमाळी,श्री. नादीरभाईपंजवानी,प्राचार्यडॉ. लालसंग खालसा, किनिष्ठमहाविद्यालयाचेप्राचार्यसाईनाथअदलवार,महात्मागांधीकन्याविद्यालयाचे मुख्याद्यापकश्री. के. टी. किरणापुरे,म.शि.प्र.मं. चेसर्वपदाधिकारी, गावातीलप्रतिष्ठितनागरिक, सर्वविद्याशाखेचेप्राध्यापक, शिक्षकव शिक्षकेत्तर कर्मचारी व विद्यार्थीवहुसंख्येने उपस्थितहोते.

#### **Translation**

Republic Day Celebration 20-21

On the occasion of the 71st anniversary of the Republic Day of India a flag hoisting program was organized on 26th January, 2021 at 8.15 am in the premises of Mahatma Gandhi Arts, Science and Late. N.P. Commerce College, Armori After the flag was hoisted by Hon Manojbhau Wanmali, the Secretary of Manoharbhai Shikshan Prasarak Mandal Armori greeted the students and staff and wished them a happy Republic Day.