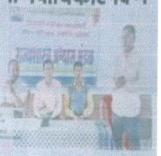

# Vigilance Awareness Week 2020-21

# M. G. Arts, Science & Late N. P. Commerce College, Armori, Dist. Gadchiroli - 441208 Report of the Vigilance Awareness Week

### Academic Year - 2020-21

| Name of Activity Organized              | Vigilance Awareness Week                            |
|-----------------------------------------|-----------------------------------------------------|
| Title of Activity                       | Say No to Bribe Campaign by ACB Gadchiroli          |
| Date of Activity Organized              | 29 October 2021                                     |
| Name of the Co-ordinator of Activity    | Prof. Satendra M. Sontakke, Prof. S. T. Nagder      |
| Place of Activity Organized             | College Auditorium                                  |
| No. of Students Participated            | 69                                                  |
| No. of Faculty Participated             | 28                                                  |
| Name of Sponsoring Agency/ Collaborator | Deputy Anti-Corruption Bureau (ACB) office,         |
|                                         | Gadchiroli                                          |
| Nature of Sponsorship/ Collaboration    | Provided expertise                                  |
| (Total Grants Received in Rs. If any)   |                                                     |
| Objective of the Activity               | To aware community about not giving any bribe       |
|                                         | in order to do any work in government offices       |
|                                         | and allied dept.                                    |
| Brief Description                       | Activity was organized to sensitize students and    |
|                                         | professor for doing any work in Govt. Offices       |
|                                         | not giving any bribe for their work. The            |
|                                         | programme was chaired by Principal Dr. L. H.        |
|                                         | Khalsa. Chief guest Mr. Surendra Garad of ACB       |
|                                         | guides the participants against offering bribe. Dr. |
|                                         | D. V. Thakare proposed the vote of thanks.          |
| Outcome/Impact of the Activity          | Participants got aware about giving or taking       |
|                                         | bribe is punishable offence. They also come to      |
|                                         | know, how to trap bribe taking person.              |