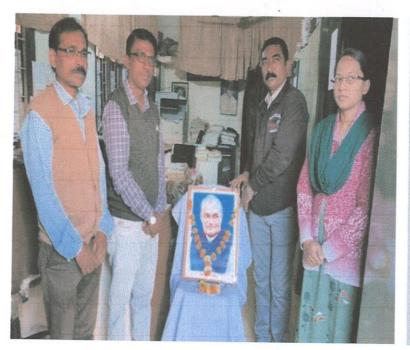

# एमजी कॉलेजमध्ये 'जागतिक मानवाधिकार दिन'

स्थानिक महात्मा गांधी कला, विज्ञान व नप. वाणिज्य महाविद्यालय वेषे प्राचार्य डॉ. लालांसम कालस्य वांच्या मा ग द श वा खा ली 'जगांतिक मानवाधिकार दिन' साजरा करण्यात

मानव अधिकार, भारतीय सर्विधानातील मूलभूत अधिकार तसेच कर्तव्य याची माहिती विद्यार्थ्यांना दिली, मानवाधिकाराचे संरक्षण करण्याची जवाबदारी राष्ट्रीय व

राज्य मानवाधिकार आयोग कशा

पद्धतीने पार पाडतात यासंदर्भात माहिती दिली, कार्यक्रमाचे अध्यक्ष डोलीकर यांनी प्रत्येकाने नैतिक जवाबदारीने वागल्यास मानवाधिकाराचे रक्षण निश्चितव होईल, असे मत व्यक्त केले संचालन व प्रास्ताविक राज्यशाल विभागप्रमख प्रा.गजानन बोरकर यांनी केले. कार्यक्रमाचे आभार समाजशास विभागप्रमुख प्रा. डॉ. गजेंद्र कहन यांनी मानल शिक्षकेतर यशस्त्रीतेसाठी विद्याच्यान कर्मचरी सहकार्य केले.

# महातमा गांधी महाविद्यालयात 'जागतिक मानवाधिकार<mark>दिन</mark>'

आरमोरी । स्पानिक महात्मा पाची कला, विश्वान व स्व, न, प, वाणिज्य यहर्विधातस्यतः प्राचार्य डॉ. सालसिय खालसा प्राच्या मार्गदर्शनाखाली ५० क्रितंबर केंग्री 'जागीतक मानकविकारविन' साजवा कारण्यात आला, यावेळी अनवधरवानी म्हणून गराविद्यालयाचे संप्राचार्य हो, सी, पी, कोलीकर तर प्रगुख यत्री महण्न प्रा. पृच्चितक व्याहाङकर राजीस्थव होते, याप्रसंगी प्रास्ताविकातुन प्र. गजानन बेरकर यानी संयुक्त सम्द्रसंघाच्या स्थापनेनंतर जागतिक स्तरावर पान्याधिकाराचे रक्षाण व्हार्च महसून संयुक्त राष्ट्रसंघाने १० डिसोबर १९४८ ल ३० कलमी म्हनवाधिकाराचे घोषणापत्र जाहीर केले. त्यानंतर जगातील र्कुर्वक स्त्रोक शाही व्यवस्था स्वीकररणाच्या राज्यांनी करवांचे पातान करण्यांचे रिर्वितो, रेक्ट के करित आज पर्यावरणाचे १ तण, जावतिक वस्तरतवाळचा बिसीत केंद्रमहत्रमाती जाग एक व आलीला आहे. देशावर्गत अल्पसंस्था भागे संस्थाण, भीतेल बरलक गाला हककाच्या रक्षणानवती लोक शाही वाली गानवानी अनेक गायों केलेने आहेत, असे मत बरला केले, कार्यक्रणांचे अध्यक्ष ही, सी. पै डोलीकर वानी प्रयोकाने नैविक जबाबदारीने पायत्यास मानवाधिकारचे नेवाण निविद्याच होर्चल असे मत व्यक्त केले. संचालन प्रा. पजानन बीरकर वर आभार पा. ता. नजेंद्र कदक यांनी मानले. प्रशस्त्रीतेसादी शिक्षके तर कर्मकामानी व विद्यालगानी सहकार्य केले.