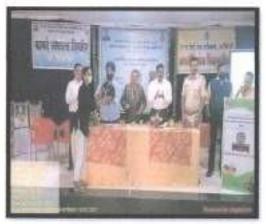

Republic Day 2020-21

### ३. प्रजासत्ताकदिनसाजरा

महात्मागांधीकला, विज्ञान व स्व. न. पं. वाणिज्य महाविद्यालयाच्याप्रांगणातभारतीय प्रजासत्ताकदिनाच्या ७१ व्या वर्धापनदिनाच्याऔचित्याने ध्वजारोहणाचाकार्यक्रमदि. २६ जानेवारी २०२१ लासकाळी ८.१५ वाजताआयोजितकरण्यातआला. मनोहरभाईशिक्षणप्रसारकमंडळाचेसचिवमा. मनोजभाऊवनमाळीयांचेहस्ते ध्वजारोहणझाल्यानंतरत्यांनीउपस्थितविद्यार्थी, कर्मचाऱ्यांनाउद्बोधित करून प्रजासत्ताकदिनाच्या शुभेच्छादिल्या.

#### **Translation**

Republic Day Celebration 20-21

On the occasion of the 71st anniversary of the Republic Day of India a flag hoisting program was organized on 26th January, 2021 at 8.15 am in the premises of Mahatma Gandhi Arts, Science and Late. N.P. Commerce College, Armori After the flag was hoisted by Hon Manojbhau Wanmali, the Secretary of Manoharbhai Shikshan Prasarak Mandal Armori greeted the students and staff and wished them a happy Republic Day.