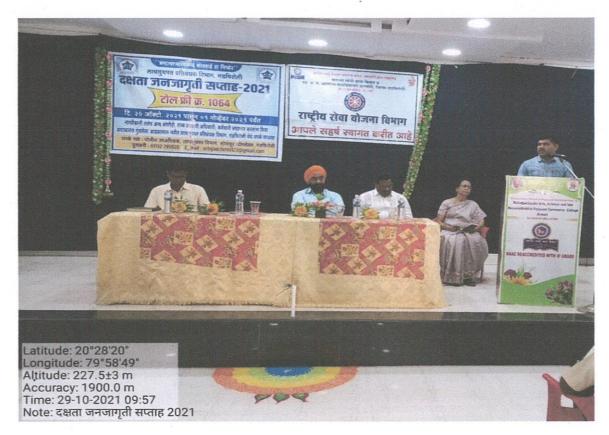

### Academic Year - 2020-21

| Name of Activity Organized              | Vigilance Awareness Week                            |
|-----------------------------------------|-----------------------------------------------------|
| Title of Activity                       | Say No to Bribe Campaign by ACB Gadchiroli          |
| Date of Activity Organized              | 29 October 2021                                     |
| Name of the Co-ordinator of Activity    | Prof. Satendra M. Sontakke, Prof. S. T. Nagder      |
| Place of Activity Organized             | College Auditorium                                  |
| No. of Students Participated            | 69                                                  |
| No. of Faculty Participated             | 28                                                  |
| Name of Sponsoring Agency/ Collaborator | Deputy Anti-Corruption Bureau (ACB) office,         |
|                                         | Gadchiroli                                          |
| Nature of Sponsorship/ Collaboration    | Provided expertise                                  |
| (Total Grants Received in Rs. If any)   |                                                     |
| Objective of the Activity               | To aware community about not giving any bribe       |
|                                         | in order to do any work in government offices       |
|                                         | and allied dept.                                    |
| Brief Description                       | Activity was organized to sensitize students and    |
|                                         | professor for doing any work in Govt. Offices       |
|                                         | not giving any bribe for their work. The            |
|                                         | programme was chaired by Principal Dr. L. H.        |
|                                         | Khalsa. Chief guest Mr. Surendra Garad of ACB       |
|                                         | guides the participants against offering bribe. Dr. |
|                                         | D. V. Thakare proposed the vote of thanks.          |
| Outcome/Impact of the Activity          | Participants got aware about giving or taking       |
|                                         | bribe is punishable offence. They also come to      |
|                                         | know, how to trap bribe taking person.              |

Principal
Mahatma Gandhi Arts,
Science & Late
N P. Commerce College,
Armon, Dist - Gadchiroli

Mr. Surendra Garad of ACB guiding the participants

Mr. S. M. Sontakke delivering the inaugural talk

\* Hoher

Principal

Mahatma Gandhi Arts,
Science & Late

N. P. Commerce College,
Armori, Dist - Gadchiroli

Principal Dr. L. H. Khalsa delivering the chairperson speech

# 'लाच देणार नाही व घेणार नाही' असा संकल्प करा

लोकमत न्यूज नेटवर्क आरमोरी : गरजवंत लाचखोरीला प्रोत्साहन देत असतो. त्याला स्वतःची कामे त्वरित व पद्धतीने नियमबाह्य असल्यामुळे सरकारी कर्मचाऱ्यांना आमिष दाखवून गैरमार्गाने कामे करवून घेतली जातात. सरकारी कर्मचाऱ्यांना मिळणारा हा पैसा बेहिशोबी असतो. टॅक्स द्यावा लागत नाही, त्यामुळे लाच घेणे आज परंपराच बनत आहे; परंतु जनतेने 'भी लाच देणार नाही आणि लाच घेणारसुद्धा नाही' असा संकल्प करून वर्तन केले तर लाचखोरीला आळा बस् शकतो. कृणी लाच मागत असेल तर १०६४ या क्रमांकावर संपर्क साधावा, असे आवाहन लाचल्चपत प्रतिबंधक विभागाचे पोलीस उपअधीक्षक स्रेंद्र गरड यांनी केले.

मार्गदर्शन करताना पोलीस उपअधीक्षक सुरेंद्र गरड, सोबत प्राचार्य डॉ. खालसा.

लाचलुचपत दक्षता जनजागृती सप्ताहानिमित पार पडलेल्या जनजागृती कार्यक्रमात ते बोलत होते. कार्यक्रमाला प्राचार्य डाँ. लालसिंग खालसा, प्रा. सतेंद्र सोनटक्के, लाचलुचपत विभागाचे पोलीस निरीक्षक यशवंत राऊत उपस्थित होते. लाचलुचपत विभागाच्या