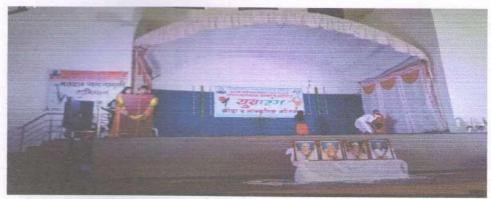

Republic Day 2020-21

### ३. प्रजासत्ताकदिनसाजरा

महात्मागांधीकला, विज्ञान व स्व. न. पं. वाणिज्य महाविद्यालयाच्याप्रांगणातभारतीय प्रजासत्ताकदिनाच्या ७१ व्या वर्धापनदिनाच्याऔचित्याने ध्वजारोहणाचाकार्यक्रमदि. २६ जानेवारी २०२१ लासकाळी ८.१५ वाजताआयोजितकरण्यातआला. मनोहरभाईशिक्षणप्रसारकमंडळाचेसचिवमा. मनोजभाऊवनमाळीयांचेहस्ते ध्वजारोहणझाल्यानंतरत्यांनीउपस्थितविद्यार्थी, कर्मचाऱ्यांनाउद्बोधित करून प्रजासत्ताकदिनाच्या शुभेच्छादिल्या.

#### **Translation**

Republic Day Celebration 20-21

On the occasion of the 71st anniversary of the Republic Day of India a flag hoisting program was organized on 26th January, 2021 at 8.15 am in the premises of Mahatma Gandhi Arts, Science and Late. N.P. Commerce College, Armori After the flag was hoisted by Hon Manojbhau Wanmali, the Secretary of Manoharbhai Shikshan Prasarak Mandal Armori greeted the students and staff and wished them a happy Republic Day.