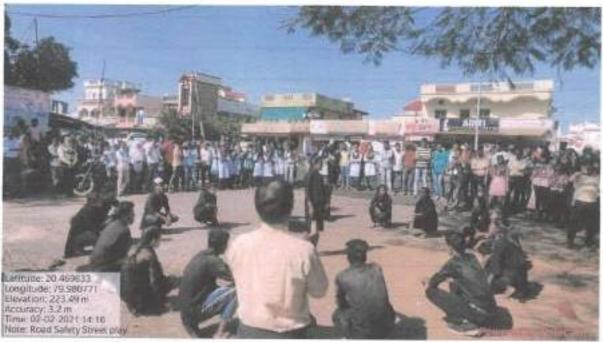

re . B.Sc.II
- Ku. Vinu Donadkar , B.Sc. II
- Ku.Pooja Pradhan .B.Sc. II
- 8) Ku.Prajakta Dhote. B.Sc.II
- 9) Mr. Chetan Nandanwar , B.Sc. II
- Mr.Pranay Meshram B.Sc.II
- 11) Mr.Sanchit Juare B.Sc II
- 12) Mr.Guru Mohurle B.Sc III
- 13) Mr.Shubham Patre B.Sc.III
- 14) Ku.Tina Malode, B.Sc.III
- Ku.Priyanka Thakre B.Sc.III
- 16) Ku.Payal Chilbule B.Sc.III
- 17) Ku. Waishnavi Tichakule B.Sc.III
- 18) Ku.Komal Pelne B.Sc.III
- 19) Ku. Heena Kawle B. Sc. III
- 20) Mr.Hitesh Hargule B.Sc. III

### Outcomes achieved -

- Student got knowledge how to perform street play
- Students and people came to know about the concept of road safety.
- Knowledge of emergency treatment.





Mahaima Gandhi Arta, Science & Late N. P. Commerce College, Armori, Dist - Gadchiroli

# Street play on Road Safety





Photo of Road safety Street play performed by the students of cultural dept. in presence of shri. Ravindra Bhuyar R.T.O. Gadchiroli, Shri. Mayur Wanmali Member of M.S.P.M.Armori, Dr.L.H.Khalsa Principal at crowded place near new bus stand, Armori.





Mahatma Gandhi Arts, Science & Late N. P. Commerce College, Armori, Dist - Gadchiroli

# Newspaper Cutting



News published in Sakal Newspaper on dt.8/2/2021.



News Published in Newspaper Nawrashtra dt-07/02/2021





Mahatma Gandhi Arts. Science & Late N. P. Commerce College, Armori, Dist - Gadchiroli

# 32nd Road Safety Campaign Motorbike Rally

Date - 5th February 2021

# > Title:- Motorbike Rally to cater awareness in locality

# > Objective:-

- To aware people about road safety rules and regulation while driving.
- To know the use