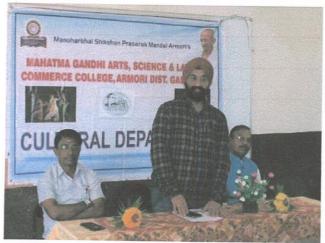

### ३. प्रजासत्ताकदिनसाजरा

महात्मागांधीकला, विज्ञान व स्व. न. पं. वाणिज्य महाविद्यालयाच्याप्रांगणातभारतीय प्रजासत्ताकदिनाच्या ७१ व्या वर्धापनदिनाच्याऔचित्याने ध्वजारोहणाचाकार्यक्रमदि. २६ जानेवारी २०२१ लासकाळी ८.१५ वाजताआयोजितकरण्यातआला. मनोहरभाईशिक्षणप्रसारकमंडळाचेसचिवमा. मनोजभाऊवनमाळीयांचेहस्ते ध्वजारोहणझाल्यानंतरत्यांनीउपस्थितविद्यार्थी, कर्मचाऱ्यांनाउद्बोधित करून प्रजासत्ताकदिनाच्या शुभेच्छादिल्या.

सर्वप्रथममहात्मागांधीजी, राष्ट्रसंततुकडोजीमहाराज व स्व. वामनरावजीवनमाळी यांच्यापुतळाांचेपूजन व माल्यार्पणतसेच स्व. किशोरभाऊवनमाळी यांच्याप्रतिमेचेमाल्यार्पणमान्यवरांच्याहस्तेकरण्यातआले. ध्वजारोहणानंतरडॉ. विजय रैवतकर यांनीउपस्थितसर्वांना तंबाखुमुक्तीची शपथिदली. तसेच एन. सी. सी. पथकाचेपथसंचालन करून राष्ट्रध्वजालामानवंदना देण्यातआली.

सदरकार्यक्रमाचेआयोजनमहाविद्यालयाच्याराष्ट्रीय सेवा योजना, शारीरिकशिक्षण, खेळ व क्रीडाविभागाच्यासंयुक्तविद्यमानेकरण्यातआले. कार्यक्रमालामनोहरभाईशिक्षणप्रसारकमंडळाचेसचिवमा. मनोजभाऊवनमाळी, म. शि.प्र.मं. च्याअध्यक्ष श्रीमतीसुनिताताईवनमाळी, उपाध्यक्ष मा. नुरअल्लीभाईपंजवानी,संस्थेचेसदस्यश्री. नामदेवरावसोरते,श्री. उमाकांतजीवनमाळी, श्री. अशोकजीवनमाळी,श्री. नादीरभाईपंजवानी,प्राचार्यडॉ. लालसंग खालसा, किनिष्ठमहाविद्यालयाचेप्राचार्यसाईनाथअदलवार,महात्मागांधीकन्याविद्यालयाचे मुख्याद्यापकश्री. के. टी. किरणापुरे,म.शि.प्र.मं. चेसर्वपदाधिकारी, गावातीलप्रतिष्ठितनागरिक, सर्वविद्याशाखेचेप्राध्यापक, शिक्षकव शिक्षकेत्तर कर्मचारी व विद्यार्थीवहुसंख्येने उपस्थितहोते.