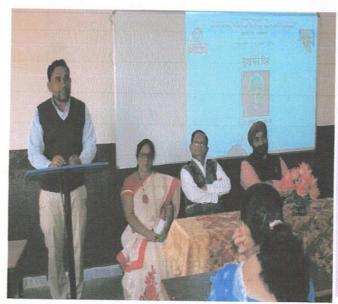

Republic Day 2020-21

### ३. प्रजासत्ताकदिनसाजरा

महात्मागांधीकला, विज्ञान व स्व. न. पं. वाणिज्य महाविद्यालयाच्याप्रांगणातभारतीय प्रजासत्ताकदिनाच्या ७१ व्या वर्धापनदिनाच्याऔचित्याने ध्वजारोहणाचाकार्यक्रमदि. २६ जानेवारी २०२१ लासकाळी ८.१५ वाजताआयोजितकरण्यातआला. मनोहरभाईशिक्षणप्रसारकमंडळाचेसचिवमा. मनोजभाऊवनमाळीयांचेहस्ते ध्वजारोहणझाल्यानंतरत्यांनीउपस्थितविद्यार्थी, कर्मचाऱ्यांनाउद्बोधित करून प्रजासत्ताकदिनाच्या शुभेच्छादिल्या.

#### **Translation**

Republic Day Celebration 20-21

On the occasion of the 71st anniversary of the Republic Day of India a flag hoisting program was organized on 26th January, 2021 at 8.15 am in the premises of Mahatma Gandhi Arts, Science and Late. N.P. Commerce College, Armori After the flag was hoisted by Hon Manojbhau Wanmali, the Secretary of Manoharbhai Shikshan Prasarak Mandal Armori greeted the students and staff and wished them a happy Republic Day.