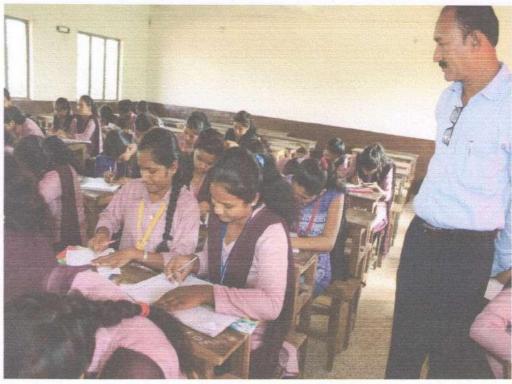

### ३. प्रजासत्ताकदिनसाजरा

महात्मागांधीकला, विज्ञान व स्व. न. पं. वाणिज्य महाविद्यालयाच्याप्रांगणातभारतीय प्रजासत्ताकदिनाच्या ७१ व्या वर्धापनदिनाच्याऔचित्याने ध्वजारोहणाचाकार्यक्रमदि. २६ जानेवारी २०२१ लासकाळी ८.१५ वाजताआयोजितकरण्यातआला. मनोहरभाईशिक्षणप्रसारकमंडळाचेसचिवमा. मनोजभाऊवनमाळीयांचेहस्ते ध्वजारोहणझाल्यानंतरत्यांनीउपस्थितविद्यार्थी, कर्मचाऱ्यांनाउद्बोधित करून प्रजासत्ताकदिनाच्या शुभेच्छादिल्या.

सर्वप्रथममहात्मागांधीजी, राष्ट्रसंततुकडोजीमहाराज व स्व. वामनरावजीवनमाळी यांच्यापुतळाांचेपूजन व माल्यार्पणतसेच स्व. किशोरभाऊवनमाळी यांच्याप्रतिमेचेमाल्यार्पणमान्यवरांच्याहस्तेकरण्यातआले. ध्वजारोहणानंतरडॉ. विजय रैवतकर यांनीउपस्थितसर्वांना तंबाखुमुक्तीची शपथिदली. तसेच एन. सी. सी. पथकाचेपथसंचालन करून राष्ट्रध्वजालामानवंदना देण्यातआली.

सदरकार्यक्रमाचेआयोजनमहाविद्यालयाच्याराष्ट्रीय सेवा योजना, शारीरिकशिक्षण, खेळ व क्रीडाविभागाच्यासंयुक्तविद्यमानेकरण्यातआले. कार्यक्रमालामनोहरभाईशिक्षणप्रसारकमंडळाचेसचिवमा. मनोजभाऊवनमाळी, म. शि.प्र.मं. च्याअध्यक्ष श्रीमतीसुनिताताईवनमाळी, उपाध्यक्ष मा. नुरअल्लीभाईपंजवानी,संस्थेचेसदस्यश्री. नामदेवरावसोरते,श्री. उमाकांतजीवनमाळी, श्री. अशोकजीवनमाळी,श्री. नादीरभाईपंजवानी,प्राचार्यडॉ. लालसंग खालसा, किनिष्ठमहाविद्यालयाचेप्राचार्यसाईनाथअदलवार,महात्मागांधीकन्याविद्यालयाचे मुख्याद्यापकश्री. के. टी. किरणापुरे,म.शि.प्र.मं. चेसर्वपदाधिकारी, गावातीलप्रतिष्ठितनागरिक, सर्वविद्याशाखेचेप्राध्यापक, शिक्षकव शिक्षकेत्तर कर्मचारी व विद्यार्थीवहुसंख्येने उपस्थितहोते.