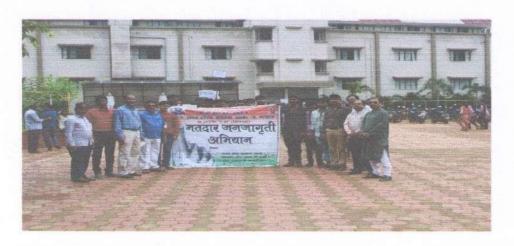

# महात्मा गांधी कला, विज्ञान व स्व.न.पं. वाणिज्य महाविद्यालय, आरमोरी, जि. गडिचरोली दक्षता जनजागृती अभियान

# दि. 🚂 ऑक्टोबर 2021