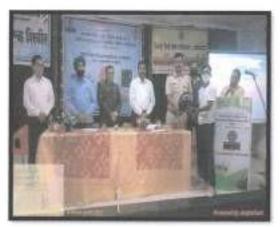

Republic Day 2020-21

### ३. प्रजासत्ताकदिनसाजरा

महात्मागांधीकला, विज्ञान व स्व. न. पं. वाणिज्य महाविद्यालयाच्याप्रांगणातभारतीय प्रजासत्ताकदिनाच्या ७१ व्या वर्धापनदिनाच्याऔचित्याने ध्वजारोहणाचाकार्यक्रमदि. २६ जानेवारी २०२१ लासकाळी ८.१५ वाजताआयोजितकरण्यातआला. मनोहरभाईशिक्षणप्रसारकमंडळाचेसचिवमा. मनोजभाऊवनमाळीयांचेहस्ते ध्वजारोहणझाल्यानंतरत्यांनीउपस्थितविद्यार्थी, कर्मचाऱ्यांनाउद्बोधित करून प्रजासत्ताकदिनाच्या शुभेच्छादिल्या.

#### **Translation**

Republic Day Celebration 20-21

On the occasion of the 71st anniversary of the Republic Day of India a flag hoisting program was organized on 26th January, 2021 at 8.15 am in the premises of Mahatma Gandhi Arts, Science and Late. N.P. Commerce College, Armori After the flag was hoisted by Hon Manojbhau Wanmali, the Secretary of Manoharbhai Shikshan Prasarak Mandal Armori greeted the students and staff and wished them a happy Republic Day.