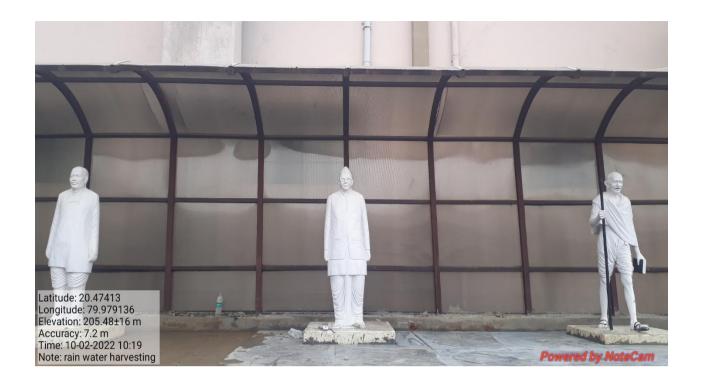

# Mahatma Gandhi, Rastrasant Tukadoji Maharaj, Founder of M.S.P.M. Late Wamanraoji Wanmali idol in college premises

These idol of Mahatma Gandhi, Rastrasant Tukadoji Maharaj, Founder of M.S.P.M. Late Wamanraoji Wanmali in college premises percolates values, thoughts and inspiration to college students and faculties.