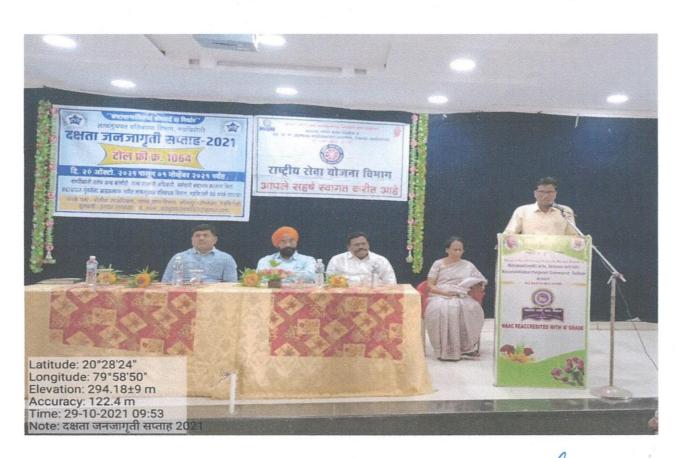

### Academic Year - 2020-21

| Name of Activity Organized              | Vigilance Awareness Week                            |
|-----------------------------------------|-----------------------------------------------------|
| Title of Activity                       | Say No to Bribe Campaign by ACB Gadchiroli          |
| Date of Activity Organized              | 29 October 2021                                     |
| Name of the Co-ordinator of Activity    | Prof. Satendra M. Sontakke, Prof. S. T. Nagder      |
| Place of Activity Organized             | College Auditorium                                  |
| No. of Students Participated            | 69                                                  |
| No. of Faculty Participated             | 28                                                  |
| Name of Sponsoring Agency/ Collaborator | Deputy Anti-Corruption Bureau (ACB) office,         |
|                                         | Gadchiroli                                          |
| Nature of Sponsorship/ Collaboration    | Provided expertise                                  |
| (Total Grants Received in Rs. If any)   |                                                     |
| Objective of the Activity               | To aware community about not giving any bribe       |
|                                         | in order to do any work in government offices       |
|                                         | and allied dept.                                    |
| Brief Description                       | Activity was organized to sensitize students and    |
|                                         | professor for doing any work in Govt. Offices       |
|                                         | not giving any bribe for their work. The            |
|                                         | programme was chaired by Principal Dr. L. H.        |
|                                         | Khalsa. Chief guest Mr. Surendra Garad of ACB       |
|                                         | guides the participants against offering bribe. Dr. |
|                                         | D. V. Thakare proposed the vote of thanks.          |
| Outcome/Impact of the Activity          | Participants got aware about giving or taking       |
|                                         | bribe is punishable offence. They also come to      |
|                                         | know, how to trap bribe taking person.              |

Principal
Mahatma Gandhi Arts,
Science & Late
N P. Commerce College,
Armon, Dist - Gadchiroli

Mr. Surendra Garad of ACB guiding the participants

Mr. S. M. Sontakke delivering the inaugural talk

\* Hoher

Principal

Mahatma Gandhi Arts,
Science & Late

N. P. Commerce College,
Armori, Dist - Gadchiroli

Principal Dr. L. H. Khalsa delivering the chairperson speech

# 'लाच देणार नाही व घेणार नाही' असा संकल्प करा

लोकमत न्यूज नेटवर्क आरमोरी : गरजवंत लाचखोरीला प्रोत्साहन देत असतो. त्याला स्वतःची कामे त्वरित व पद्धतीने नियमबाह्य असल्यामुळे सरकारी कर्मचाऱ्यांना आमिष दाखवून गैरमार्गाने कामे करवून घेतली जातात. सरकारी कर्मचाऱ्यांना मिळणारा हा पैसा बेहिशोबी असतो. टॅक्स द्यावा लागत नाही, त्यामुळे लाच घेणे आज परंपराच बनत आहे; परंतु जनतेने 'भी लाच देणार नाही आणि लाच घेणारसुद्धा नाही' असा संकल्प करून वर्तन केले तर लाचखोरीला आळा बस् शकतो. कृणी लाच मागत असेल तर १०६४ या क्रमांकावर संपर्क साधावा, असे आवाहन लाचल्चपत प्रतिबंधक विभागाचे पोलीस उपअधीक्षक स्रेंद्र गरड यांनी केले.

मार्गदर्शन करताना पोलीस उपअधीक्षक सुरेंद्र गरड, सोबत प्राचार्य डॉ. खालसा.

लाचलुचपत दक्षता जनजागृती सप्ताहानिमित पार पडलेल्या जनजागृती कार्यक्रमात ते बोलत होते. कार्यक्रमाला प्राचार्य डाँ. लालसिंग खालसा, प्रा. सतेंद्र सोनटक्के, लाचलुचपत विभागाचे पोलीस निरीक्षक यशवंत राऊत उपस्थित होते. लाचलुचपत विभागाच्या