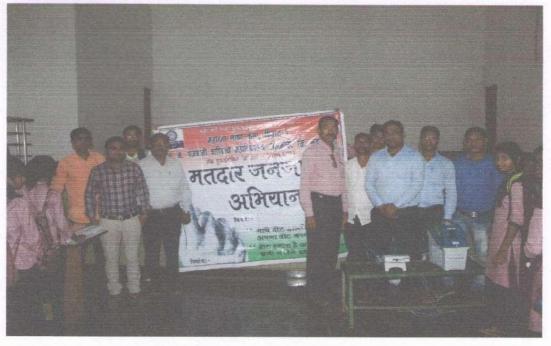

# महात्मा गांधी कला, विज्ञान व स्व.न.पं. वाणिज्य महाविद्यालय, आरमोरी, जि. गडिचरोली दक्षता जनजागृती अभियान

# दि. 🚂 ऑक्टोबर 2021