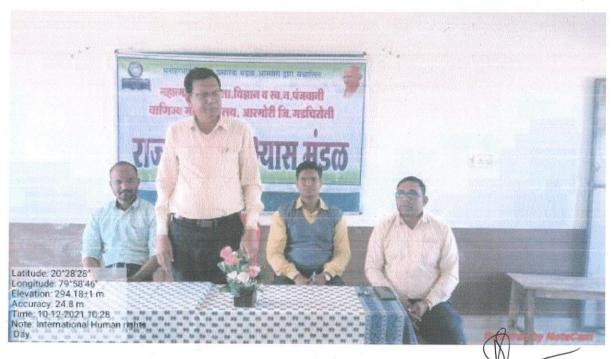

# **International Human Right Day**

(Activities consider before 31/12/2022)

# Report of the Activity (Academic Year - 2021-2022)

| Name of Activity Organized              | International Human Rights Day                                                    |
|-----------------------------------------|-----------------------------------------------------------------------------------|
| Title of Activity                       | International Human Rights Day                                                    |
| Date of Activity Organized              | 10 December 2021                                                                  |
| Name of the Co-ordinator of Activity    | Prof. Gajanan W. Borkar                                                           |
| Place of Activity Organized             | Mahatma Gandhi Arts, Science & Late N.P. commerce College Armori Dist. Gadchiroli |
| No. of Students Participated            | 73                                                                                |
| No. of Faculty Participated             | 04                                                                                |
| Name of Sponsoring Agency/ Collaborator | NA                                                                                |
| Nature of Sponsorship/ Collaboration    | NA                                                                                |
| (Total Grants Received in Rs. If any)   | g = a                                                                             |
| Objective of the Activity               | To give information about Human Rights and its                                    |
|                                         | Manifesto of Human Rights.                                                        |
| Brief Description                       | The Department of Political Science celebrated the                                |
|                                         | International Human Rights Day on 10th December                                   |
| ÷ e * * * * * * * * * * * * * * * * * * | 2021. The students were informed about the initiatives                            |
| *                                       | of the government for the protection of the rights of                             |
|                                         | minority women and children.                                                      |
|                                         |                                                                                   |
| Outcome/Impact of the Activity          | The students became aware about Human Rights.                                     |
|                                         | Students were encouraged to create equal                                          |
|                                         | opportunities for everyone. Students received the                                 |
|                                         | information about Governments' Policies for                                       |
|                                         | protection of marginal people of the country.                                     |