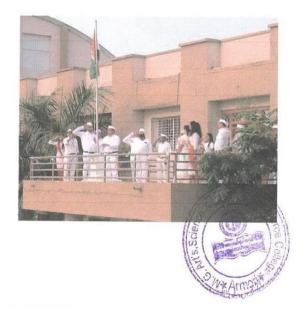

Republic Day 2020-21

### ३. प्रजासत्ताकदिनसाजरा

महात्मागांधीकला, विज्ञान व स्व. न. पं. वाणिज्य महाविद्यालयाच्याप्रांगणातभारतीय प्रजासत्ताकदिनाच्या ७१ व्या वर्धापनदिनाच्याऔचित्याने ध्वजारोहणाचाकार्यक्रमदि. २६ जानेवारी २०२१ लासकाळी ८.१५ वाजताआयोजितकरण्यातआला. मनोहरभाईशिक्षणप्रसारकमंडळाचेसचिवमा. मनोजभाऊवनमाळीयांचेहस्ते ध्वजारोहणझाल्यानंतरत्यांनीउपस्थितविद्यार्थी, कर्मचाऱ्यांनाउद्बोधित करून प्रजासत्ताकदिनाच्या शुभेच्छादिल्या.

सर्वप्रथममहात्मागांधीजी, राष्ट्रसंततुकडोजीमहाराज व स्व. वामनरावजीवनमाळी यांच्यापुतळाांचेपूजन व माल्यार्पणतसेच स्व. किशोरभाऊवनमाळी यांच्याप्रतिमेचेमाल्यार्पणमान्यवरांच्याहस्तेकरण्यातआले. ध्वजारोहणानंतरडॉ. विजय रैवतकर यांनीउपस्थितसर्वांना तंबाखुमुक्तीची शपथिदली. तसेच एन. सी. सी. पथकाचेपथसंचालन करून राष्ट्रध्वजालामानवंदना देण्यातआली.

#### **Translation**

Republic Day Celebration 20-21

On the occasion of the 71st anniversary of the Republic Day of India a flag hoisting program was organized on 26th January, 2021 at 8.15 am in the premises of Mahatma Gandhi Arts, Science and Late. N.P. Commerce College, Armori After the flag was hoisted by Hon Manojbhau Wanmali, the Secretary of Manoharbhai Shikshan Prasarak Mandal Armori greeted the students and staff and wished them a happy Republic Day.