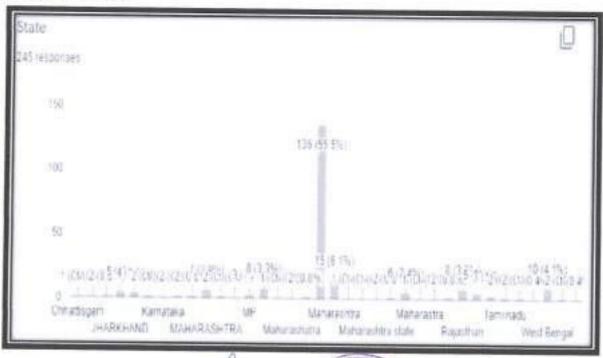

Gautam, Professor, Ramanujan College, New Delhi, while giving guidance on 'Higher Education and Ideal Citizen: Contribution of Local Language'.

Vote of Thanks (8 July 2021)

Head Department of Sociology

Dr. Gajendra Kadhav



The vote of thanks was delivered by Dr. Gajendra Kadhav, Head, Department of Sociology convener of the National e- Seminar. The highlighted the main aspects of the e-Seminar in his remarks and



the thanked the Recourse Persons, Our College Principal, Teaching Staff. Organizing Committee and the participants on the e-Seminar with the Principal Permission.

#### Participants of the e-Seminar

For the e-Seminar 245 participants were registered via Google form 90 participants Connected via the Zoom Platform and 96 via YouTube Platform.



#### Participants Feedback











(M8-1





# उच्च शिक्षणातून मानवी मूल्ये रूजावी

#### प्राचार्य हों. लालसिंग खालसा यांचे प्रतिपादन

तेशीमणी कुल्लाकात्व.

partents - product and orthograffi garren anna landarek encount office and and medical price durid species erands and absorpt Excels medical areas com forest que la monte de servicia de la consecutada del la consecutada del la consecutada de la consecutada de la consecutada de la consecutada del la consecutada de la consecutada del l fit errord-fr became their to Bernell up as an ON PORTUGE CONTRACTOR filterrouse rated spot sounds Michael and and providence makes our mostly faces.

monthly a many real reals and Timpedie. 344 44 48 FTTTTTTTTTTTTTT berneauk organization opinist opinist opinist FTTM FT STATE STATE and the +11214 street strategy in passages and t