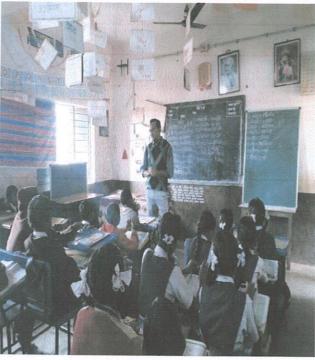

# एमजी कॉलेजमध्ये 'जागतिक मानवाधिकार दिन'

स्थानिक महात्मा गांधी कला, विज्ञान व नप. वाणिज्य महाविद्यालय वेषे प्राचार्य डॉ. लालांसम कालस्य वांच्या मा ग द श वा खा ली 'जगांतिक मानवाधिकार दिन' साजरा करण्यात

मानव अधिकार, भारतीय सर्विधानातील मूलभूत अधिकार तसेच कर्तव्य याची माहिती विद्यार्थ्यांना दिली, मानवाधिकाराचे संरक्षण करण्याची जवाबदारी राष्ट्रीय व

राज्य मानवाधिकार आयोग कशा

पद्धतीने पार पाडतात यासंदर्भात माहिती दिली, कार्यक्रमाचे अध्यक्ष डोलीकर यांनी प्रत्येकाने नैतिक जवाबदारीने वागल्यास मानवाधिकाराचे रक्षण निश्चितव होईल, असे मत व्यक्त केले संचालन व प्रास्ताविक राज्यशाल विभागप्रमख प्रा.गजानन बोरकर यांनी केले. कार्यक्रमाचे आभार समाजशास विभागप्रमुख प्रा. डॉ. गजेंद्र कहन यांनी मानल शिक्षकेतर यशस्त्रीतेसाठी विद्याच्यान कर्मचरी सहकार्य केले.

# महातमा गांधी महाविद्यालयात 'जागतिक मानवाधिकार<mark>दिन</mark>'

आरमोरी । स्पानिक महात्मा पाची कला, विश्वान व स्व, न, प, वाणिज्य यहर्विधातस्यतः प्राचार्य डॉ. सालसिय खालसा प्राच्या मार्गदर्शनाखाली ५० क्रितंबर केंग्री 'जागीतक मानकविकारविन' साजवा कारण्यात आला, यावेळी अनवधरवानी म्हणून गराविद्यालयाचे संप्राचार्य हो, सी, पी, कोलीकर तर प्रगुख यत्री महण्न प्रा. पृच्चितक व्याहाङकर राजीस्थव होते, याप्रसंगी प्रास्ताविकातुन प्र. गजानन बेरकर यानी संयुक्त सम्द्रसंघाच्या स्थापनेनंतर जागतिक स्तरावर पान्याधिकाराचे रक्षाण व्हार्च महसून संयुक्त राष्ट्रसंघाने १० डिसोबर १९४८ ल ३० कलमी म्हनवाधिकाराचे घोषणापत्र जाहीर केले. त्यानंतर जगातील र्कुर्वक स्त्रोक शाही व्यवस्था स्वीकररणाच्या राज्यांनी करवांचे पातान करण्यांचे रिर्वितो, रेक्ट के करित आज पर्यावरणाचे १ तण, जावतिक वस्तरतवाळचा बिसीत केंद्रमहत्रमाती जाग एक व आलीला आहे. देशावर्गत अल्पसंस्था भागे संस्थाण, भीतेल बरलक गाला हककाच्या रक्षणानवती लोक शाही वाली गानवानी अनेक गायों केलेने आहेत, असे मत बरला केले, कार्यक्रणांचे अध्यक्ष ही, सी. पै डोलीकर वानी प्रयोकाने नैविक जबाबदारीने पायत्यास मानवाधिकारचे नेवाण निविद्याच होर्चल असे मत व्यक्त केले. संचालन प्रा. पजानन बीरकर वर आभार पा. ता. नजेंद्र कदक यांनी मानले. प्रशस्त्रीतेसादी शिक्षके तर कर्मकामानी व विद्यालगानी सहकार्य केले.