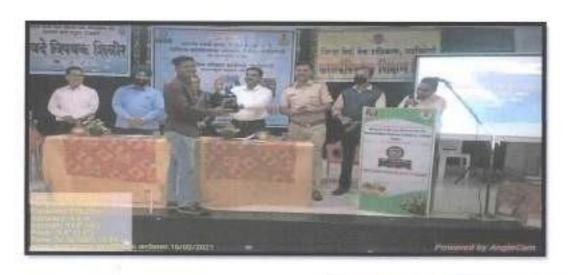

Republic Day 2020-21

### ३. प्रजासत्ताकदिनसाजरा

महात्मागांधीकला, विज्ञान व स्व. न. पं. वाणिज्य महाविद्यालयाच्याप्रांगणातभारतीय प्रजासत्ताकदिनाच्या ७१ व्या वर्धापनदिनाच्याऔचित्याने ध्वजारोहणाचाकार्यक्रमदि. २६ जानेवारी २०२१ लासकाळी ८.१५ वाजताआयोजितकरण्यातआला. मनोहरभाईशिक्षणप्रसारकमंडळाचेसचिवमा. मनोजभाऊवनमाळीयांचेहस्ते ध्वजारोहणझाल्यानंतरत्यांनीउपस्थितविद्यार्थी, कर्मचाऱ्यांनाउद्बोधित करून प्रजासत्ताकदिनाच्या शुभेच्छादिल्या.

#### **Translation**

Republic Day Celebration 20-21

On the occasion of the 71st anniversary of the Republic Day of India a flag hoisting program was organized on 26th January, 2021 at 8.15 am in the premises of Mahatma Gandhi Arts, Science and Late. N.P. Commerce College, Armori After the flag was hoisted by Hon Manojbhau Wanmali, the Secretary of Manoharbhai Shikshan Prasarak Mandal Armori greeted the students and staff and wished them a happy Republic Day.