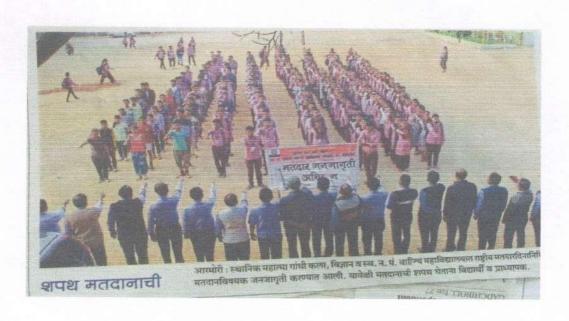

. लालीसह खालसा, प्रा. गजानन बोरकर, प्रा. मोहन रामटेके, प्रा. सीमा नागटव आदि उपस्थित थे। कार्यक्रम के दौरान आरमोरी शहर के नहीं स्थित में लाजों के लिए चित्रकला स्पर्धों का आयोजन किया गया। इसके अलावा शहर के मुख्य मार्गों से जनजागरण रेली भी निकाली गई। इस अवसर पर उपस्थित घान्यवरों ने अपनी आयु के 18 वर्ष पूर्ण करनेवाले युवा यतदाताओं से पंजीयन कराने का आह्वान किया। प्रस्तावना प्रा. मोहन रामरके ने रखी। सन्वालन प्रा. गजानन बारकर ने किया। कार्यक्रम को सफल बनान के लिए प्रा. हा, अमिता बन्नोरे, रासेयी प्रमुख प्रा. हा आर. एन. चव्हाण जा. हा. विशास्त्रा चंनारी, जा. नोमेश वेश्राम, जा. हा. विजय रेवतकर, प्रा. दिलीप घोनमोड, भीला घोडीचोर, प्रशांत दहमल आदि ने परित्रम विस्ता।

### किसानों को किया सम्मानित

#### लोकशाही पंधरवाडा दि. २६ जानेवारी २०१९ ते दि. १० फेब्रुवारी २०१९



महाविद्यालयातसेल्फी पॉईंटचे आयोजन



## दौड स्पर्धेत्न विद्यार्थ्यांचा मतदार जागृतीचा संदेश

तालुका प्रतिनिधी/१ फेब्रुवारी उरारमोरी : राष्ट्रीय मतदार दिनानिमित्त आयोजित दौड गांधी महात्मा महाविद्यालयातील विद्यार्थ्यांनी मलदार जागृतीचा संदेश दिला.

प्राचार्य डॉ. लालसिंग खालसा यांच्या मार्गदर्शनात आयोजित दौड स्पर्धेस प्रभारी प्राचार्य डॉ.स्मेश ठोंबरे, डॉ.राजेंद्र घोनमोडे यानी हिरबी झेंडी दाखविली. या दौड

दीह स्पर्धेसाठी जेच्ठ प्रा.डॉ.विशाखा वजारी, प्रा.डॉ.वसंता कहालकर, प्रा.डॉ.मनोज स्वरे,



, प्रा. दिलीप घोनमोडे, प्रा.डॉ.जयेश पापडकर, प्रा.डॉ.विजय रेवतकर, डॉ.विजय गोरडे प्रा. मोहन रामटेके यांनी आयोजित केलेल्या प्रा. ज्ञानेश्वर ठाकरे, प्रा.डॉ.चंडकांत डोलींकर, प्रा.पराग मेश्राम, प्रा. गजानन बोरकर, प्रा. सतें

स्वर्येत महाविद्यालयातील विद्यार्थी मोठ्या संख्येन प्रा.गंगाघर जुआरे, प्रा.डॉ.अमिला बन्नोरे, प्रा.डॉ.उत्तमचंद कांबके, प्रा