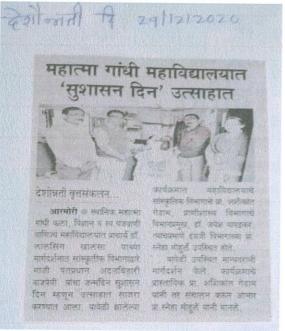

# एमजी कॉलेजमध्ये 'जागतिक मानवाधिकार दिन'

स्थानिक महात्मा गांधी कला, विज्ञान व नप. वाणिज्य महाविद्यालय वेषे प्राचार्य डॉ. लालांसम कालस्य वांच्या मा ग द श वा खा ली 'जगांतिक मानवाधिकार दिन' साजरा करण्यात

# महातमा गांधी महाविद्यालयात 'जागतिक मानवाधिकार<mark>दिन</mark>'

आरमोरी । स्पानिक महात्मा पाची कला, विश्वान व स्व, न, प, वाणिज्य यहर्विधातस्यतः प्राचार्य डॉ. सालसिय खालसा प्राच्या मार्गदर्शनाखाली ५० क्रितंबर केंग्री 'जागीतक मानकविकारविन' साजवा कारण्यात आला, यावेळी अनवधरवानी म्हणून गराविद्यालयाचे संप्राचार्य हो, सी, पी, कोलीकर तर प्रगुख यत्री महण्न प्रा. पृच्चितक व्याहाङकर राजीस्थव होते, याप्रसंगी प्रास्ताविकातुन प्र. गजानन बेरकर यानी संयुक्त सम्द्रसंघाच्या स्थापनेनंतर जागतिक स्तरावर पान्याधिकाराचे रक्षाण व्हार्च महसून संयुक्त राष्ट्रसंघाने १० डिसोबर १९४८ ल ३० कलमी म्हनवाधिकाराचे घोषणापत्र जाहीर केले. त्यानंतर जगातील र्कुर्वक स्त्रोक शाही व्यवस्था स्वीकररणाच्या राज्यांनी करवांचे पातान करण्यांचे रिर्वितो, रेक्ट के करित आज पर्यावरणाचे १ तण, जावतिक वस्तरतवाळचा बिसीत केंद्रमहत्रमाती जाग एक व आलीला आहे. देशावर्गत अल्पसंस्था भागे संस्थाण, भीतेल बरलक गाला हककाच्या रक्षणानवती लोक शाही वाली गानवानी अनेक गायों केलेने आहेत, असे मत बरला केले, कार्यक्रणांचे अध्यक्ष ही, सी. पै डोलीकर वानी प्रयोकाने नैविक जबाबदारीने पायत्यास मानवाधिकारचे नेवाण निविद्याच होर्चल असे मत व्यक्त केले. संचालन प्रा. पजानन बीरकर वर आभार पा. ता. नजेंद्र कदक यांनी मानले. प्रशस्त्रीतेसादी शिक्षके तर कर्मकामानी व विद्यालगानी सहकार्य केले.