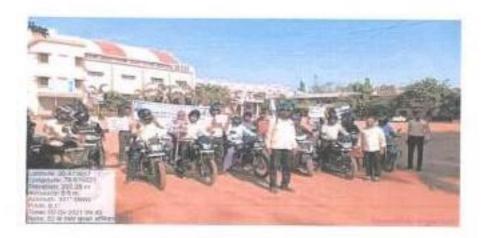

shed in Newspaper Nawrashtra dt-07/02/2021





Mahatma Gandhi Arts. Science & Late N. P. Commerce College, Armori, Dist - Gadchiroli

# 32nd Road Safety Campaign Motorbike Rally

Date - 5th February 2021

# > Title:- Motorbike Rally to cater awareness in locality

# > Objective:-

- To aware people about road safety rules and regulation while driving.
- To know the use of helmet and importance of driving Licence.
- To sensitize common locality with the help of slogans regarding road safety campaign.

### \* Outcome Achieved-

- Students and Staff members gathered information about road safety rules and regulations.
- People of the locality got knowledge of road safety like wearing helmet while driving and keep proper document e. g. driving licence, insurance paper, registration details.











Photo of Motorbike rally on 5th February 2021 organized by NSS Department, in Presence of, Vice-Principal Dr. C. P. Dorlikar and Staff members Dr. R. M. Thombare, Prof. M.K. Ramteke, Prof. S. M. Sontakke Dr. M. M. Thaore, Dr. C. D. Mungmode and NSS volunteer



# सड़क सुरक्षा जनजागृति रैली निकली



आरमोरी (सं), स्वानिय महात्मा गांधी कला, विद्यान व स्व, नयं व्यक्तिका महाविद्यालयं की ओर से विद्यार्थी व प्राध्यापक द्वारा शहर से दुवितयः रेली निकालकर सड़क सुरक्षा क संबंध में जनजागृति की गां, प्रा, डा, अयेश पायदकर ने हरी झंडी दिख्डी, विधिन

धीषणा व फानकों का प्रदर्शन कर रैली के माध्यम से किया गया. रासेवा के अधिकारी प्रा. सतेंद्र सीनटवके, डा. गजेंद्र कड़ब ने आधार माना.

News published in newspaper Lokmat and Navbharat





Science & Late

N. P. Commerce College,
Armori, Dist - Gademod