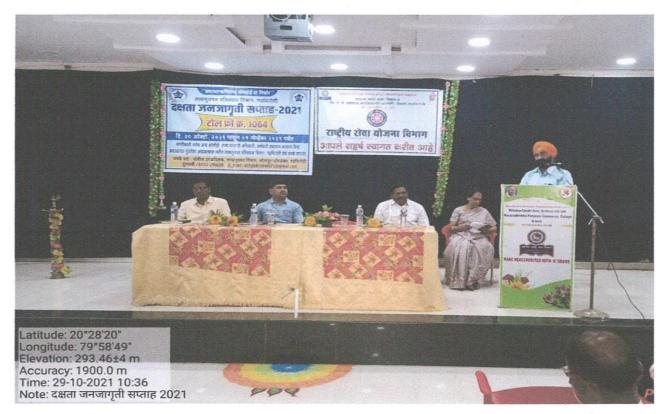

# 'लाच देणार नाही व घेणार नाही' असा संकल्प करा

लोकमत न्यूज नेटवर्क आरमोरी : गरजवंत लाचखोरीला प्रोत्साहन देत असतो. त्याला स्वतःची कामे त्वरित व पद्धतीने नियमबाह्य असल्यामुळे सरकारी कर्मचाऱ्यांना आमिष दाखवून गैरमार्गाने कामे करवून घेतली जातात. सरकारी कर्मचाऱ्यांना मिळणारा हा पैसा बेहिशोबी असतो. टॅक्स द्यावा लागत नाही, त्यामुळे लाच घेणे आज परंपराच बनत आहे; परंतु जनतेने 'भी लाच देणार नाही आणि लाच घेणारसुद्धा नाही' असा संकल्प करून वर्तन केले तर लाचखोरीला आळा बस् शकतो. कृणी लाच मागत असेल तर १०६४ या क्रमांकावर संपर्क साधावा, असे आवाहन लाचल्चपत प्रतिबंधक विभागाचे पोलीस उपअधीक्षक स्रेंद्र गरड यांनी केले.

मार्गदर्शन करताना पोलीस उपअधीक्षक सुरेंद्र गरड, सोबत प्राचार्य डॉ. खालसा.

लाचलुचपत दक्षता जनजागृती सप्ताहानिमित पार पडलेल्या जनजागृती कार्यक्रमात ते बोलत होते. कार्यक्रमाला प्राचार्य डाँ. लालसिंग खालसा, प्रा. सतेंद्र सोनटक्के, लाचलुचपत विभागाचे पोलीस निरीक्षक यशवंत राऊत उपस्थित होते. लाचलुचपत विभागाच्या

अधिकाऱ्यांनी स्वतः महाविद्यालयाला भेट देऊन कार्यक्रम घेण्याची इच्छा प्रथमच पोलीस निरीक्षक राऊत यांनी दर्शविली. त्यामुळे महाविद्यालयाच्या विद्यार्थ्यांनी या ज्ञानाचा फायदा घेऊन समाजातील गैरव्यवहार थांवविण्यासाठी स्वतः लाच देणार नाही व घेणारसद्धा नाही हा संकल्प

करावा, यापाबत जिल्हा लाचलुचपत प्रतिबंध विभागाच्या टोल फ्री नंबरवर संपर्क करावा. यावर्षी होणाऱ्या राष्ट्रीय सेवा योजना कार्यक्रमात या विषयावर परत ग्रामीण भागात स्रेंद्र गरड यांना आमंत्रित करण्याचे आश्वासन दिले. यावेळी यशवंत राऊत यांनी 'मर्दवीरा कॉलेजच्या कफन घे बांधुनी हे जनजागृतीपर गीत सादर केले. कार्यक्रमाचे संचालन प्रा. डॉ. सीमा नागदेवे यांनी केले. प्रा. डॉ. ज्ञानेश्वर ठाकरे यांनी आभार मानले. यशस्वीतेसाठी उपप्राचार्य डॉ. चंद्रकांत डोर्लीकर, प्रा. शशिकांत गेडाम, प्रा. सतेंद्र सोनटक्के, डॉ. मनोज ठवरे, डॉ. गजेंद्र कढव, प्रा. सुनंदा कुमरे, डॉ. सतीश कोला, प्रा. दिलीप घोनमोडे, प्रशांत दडमल, सचिन ठाकरे यांनी सहकार्य केले.

Hello Gadchiroli Page No. 2 Nov 01, 2021 Powered by: erelego.com

Myd

News published in daily Newspaper

Mahatma Gandhi Arts, Science & Late N. P Commerce College, Armori, Dist - Gadchiroli