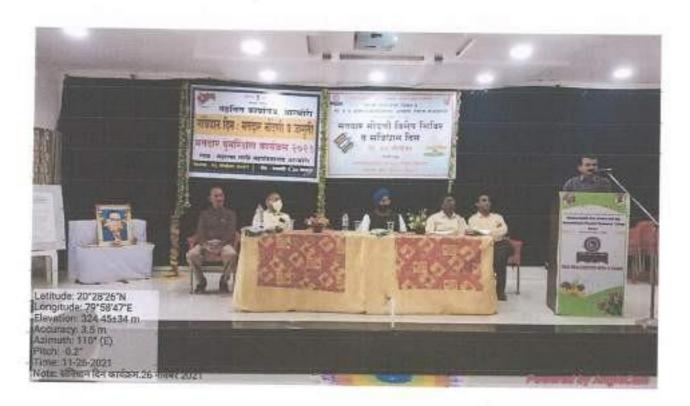

Republic Day 2020-21

### ३. प्रजासत्ताकदिनसाजरा

महात्मागांधीकला, विज्ञान व स्व. न. पं. वाणिज्य महाविद्यालयाच्याप्रांगणातभारतीय प्रजासत्ताकदिनाच्या ७१ व्या वर्धापनदिनाच्याऔचित्याने ध्वजारोहणाचाकार्यक्रमदि. २६ जानेवारी २०२१ लासकाळी ८.१५ वाजताआयोजितकरण्यातआला. मनोहरभाईशिक्षणप्रसारकमंडळाचेसचिवमा. मनोजभाऊवनमाळीयांचेहस्ते ध्वजारोहणझाल्यानंतरत्यांनीउपस्थितविद्यार्थी, कर्मचाऱ्यांनाउद्बोधित करून प्रजासत्ताकदिनाच्या शुभेच्छादिल्या.

#### **Translation**

Republic Day Celebration 20-21

On the occasion of the 71st anniversary of the Republic Day of India a flag hoisting program was organized on 26th January, 2021 at 8.15 am in the premises of Mahatma Gandhi Arts, Science and Late. N.P. Commerce College, Armori After the flag was hoisted by Hon Manojbhau Wanmali, the Secretary of Manoharbhai Shikshan Prasarak Mandal Armori greeted the students and staff and wished them a happy Republic Day.