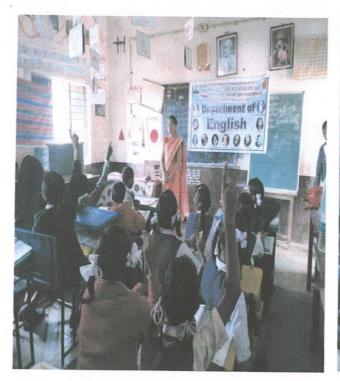

### ३. प्रजासत्ताकदिनसाजरा

महात्मागांधीकला, विज्ञान व स्व. न. पं. वाणिज्य महाविद्यालयाच्याप्रांगणातभारतीय प्रजासत्ताकदिनाच्या ७१ व्या वर्धापनदिनाच्याऔचित्याने ध्वजारोहणाचाकार्यक्रमदि. २६ जानेवारी २०२१ लासकाळी ८.१५ वाजताआयोजितकरण्यातआला. मनोहरभाईशिक्षणप्रसारकमंडळाचेसचिवमा. मनोजभाऊवनमाळीयांचेहस्ते ध्वजारोहणझाल्यानंतरत्यांनीउपस्थितविद्यार्थी, कर्मचाऱ्यांनाउद्बोधित करून प्रजासत्ताकदिनाच्या शुभेच्छादिल्या.

सर्वप्रथममहात्मागांधीजी, राष्ट्रसंततुकडोजीमहाराज व स्व. वामनरावजीवनमाळी यांच्यापुतळाांचेपूजन व माल्यार्पणतसेच स्व. किशोरभाऊवनमाळी यांच्याप्रतिमेचेमाल्यार्पणमान्यवरांच्याहस्तेकरण्यातआले. ध्वजारोहणानंतरडॉ. विजय रैवतकर यांनीउपस्थितसर्वांना तंबाखुमुक्तीची शपथिदली. तसेच एन. सी. सी. पथकाचेपथसंचालन करून राष्ट्रध्वजालामानवंदना देण्यातआली.

सदरकार्यक्रमाचेआयोजनमहाविद्यालयाच्याराष्ट्रीय सेवा योजना, शारीरिकशिक्षण, खेळ व क्रीडाविभागाच्यासंयुक्तविद्यमानेकरण्यातआले. कार्यक्रमालामनोहरभाईशिक्षणप्रसारकमंडळाचेसचिवमा. मनोजभाऊवनमाळी, म. शि.प्र.मं. च्याअध्यक्ष श्रीमतीसुनिताताईवनमाळी, उपाध्यक्ष मा. नुरअल्लीभाईपंजवानी,संस्थेचेसदस्यश्री. नामदेवरावसोरते,श्री. उमाकांतजीवनमाळी, श्री. अशोकजीवनमाळी,श्री. नादीरभाईपंजवानी,प्राचार्यडॉ. लालसंग खालसा, किनिष्ठमहाविद्यालयाचेप्राचार्यसाईनाथअदलवार,महात्मागांधीकन्याविद्यालयाचे मुख्याद्यापकश्री. के. टी. किरणापुरे,म.शि.प्र.मं. चेसर्वपदाधिकारी, गावातीलप्रतिष्ठितनागरिक, सर्वविद्याशाखेचेप्राध्यापक, शिक्षकव शिक्षकेत्तर कर्मचारी व विद्यार्थीवहुसंख्येने उपस्थितहोते.

ध्वजारोहणकार्यक्रमाचेसंचालनप्रा. ज्ञानेश्वरठाकरे व प्रा. डॉ. विजय रैवतकर यांनीकेले. यशस्वीतेसाठी शारीरिकशिक्षण, खेळ व क्रीडाप्रमुख प्रा. ज्ञानेश्वरठाकरे, रासेयोप्रमुख प्रा. सतेंद्रसोनटक्के, प्रा. मिर्लीदसाळवे, एन.सी.सी. कमांडर, प्रा. पंधरे, श्री. सी. पी. हजारे, श्री. प्रशांतदडमल, श्री. किशोरकुथे, श्री. सचिनठाकरे यांनीपरिश्रम घेतले.

#### **Translation**

Republic Day Celebration 20-21

On the occasion of the 71st anniversary of the Republic Day of India a flag hoisting program was organized on 26th January, 2021 at 8.15 am in the premises of Mahatma Gandhi Arts, Science and Late. N.P. Commerce College, Armori After the flag was hoisted by Hon Manojbhau Wanmali, the Secretary of Manoharbhai Shikshan Prasarak Mandal Armori greeted the students and staff and wished them a happy Republic Day.