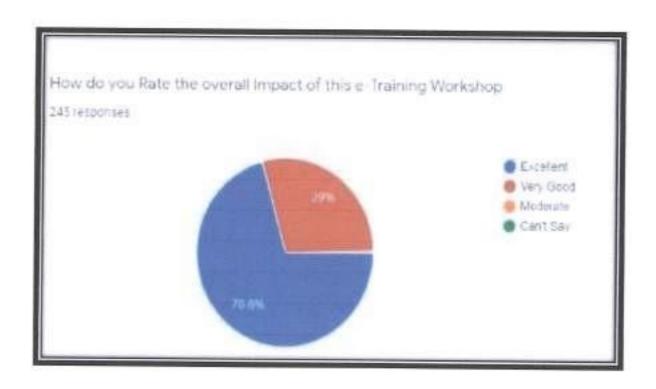

m, Professor, Ramanujan College, New Delhi, while giving guidance on 'Higher Education and Ideal Citizen: Contribution of Local Language'.

Vote of Thanks (8 July 2021)

Head Department of Sociology

Dr. Gajendra Kadhav



The vote of thanks was delivered by Dr. Gajendra Kadhav, Head, Department of Sociology convener of the National e- Seminar. The highlighted the main aspects of the e-Seminar in his remarks and



the thanked the Recourse Persons, Our College Principal, Teaching Staff. Organizing Committee and the participants on the e-Seminar with the Principal Permission.

#### Participants of the e-Seminar

For the e-Seminar 245 participants were registered via Google form 90 participants Connected via the Zoom Platform and 96 via YouTube Platform.



#### Participants Feedback











(M8-1





# उच्च शिक्षणातून मानवी मूल्ये रूजावी

#### प्राचार्य हों. लालसिंग खालसा यांचे प्रतिपादन

तेशीमणी कुल्लाकात्व.

partents - product and orthograffi garren anna landarek encount office and and medical price durid species erands and absorpt Excels medical areas com forest que la monte de servicia de la consecutada del la consecutada del la consecutada de la consecutada de la consecutada de la consecutada del la consecutada de la consecutada del l fit errord-fr became their to Bernell up as an ON PORTUGE CONTRACTOR filterrouse rated spot sounds Michael and and providence makes our mostly faces.

monthly a many real reals and Timpedie. 344 44 48 FTTTTTTTTTTTTTT berneauk organization opinist opinist opinist FTTM FT STATE STATE and the +11214 street strategy in passages and tipella