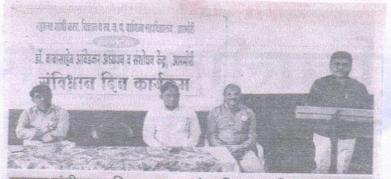

# महातमा गांधी महाविद्यालयात 'जागतिक मानवाधिकार<mark>दिन</mark>'

आरमोरी । स्पानिक महात्मा पाची कला, विश्वान व स्व, न, प, वाणिज्य यहर्विधातस्यतः प्राचार्य डॉ. सालसिय खालसा प्राच्या मार्गदर्शनाखाली ५० क्रितंबर केंग्री 'जागीतक मानकविकारविन' साजवा कारण्यात आला, यावेळी अनवधरवानी म्हणून गराविद्यालयाचे संप्राचार्य हो, सी, पी, कोलीकर तर प्रगुख यत्री महण्न प्रा. पृच्चितक व्याहाङकर राजीस्थव होते, याप्रसंगी प्रास्ताविकातुन प्र. गजानन बेरकर यानी संयुक्त सम्द्रसंघाच्या स्थापनेनंतर जागतिक स्तरावर पान्याधिकाराचे रक्षाण व्हार्च महसून संयुक्त राष्ट्रसंघाने १० डिसोबर १९४८ ल ३० कलमी म्हनवाधिकाराचे घोषणापत्र जाहीर केले. त्यानंतर जगातील र्कुर्वक स्त्रोक शाही व्यवस्था स्वीकररणाच्या राज्यांनी करवांचे पातान करण्यांचे रिर्वितो, रेक्ट के करित आज पर्यावरणाचे १ तण, जावतिक वस्तरतवाळचा बिसीत केंद्रमहत्रमाती जाग एक व आलीला आहे. देशावर्गत अल्पसंस्था भागे संस्थाण, भीतेल बरलक गाला हककाच्या रक्षणानवती लोक शाही वाली गानवानी अनेक गायों केलेने आहेत, असे मत बरला केले, कार्यक्रणांचे अध्यक्ष ही, सी. पै डोलीकर वानी प्रयोकाने नैविक जबाबदारीने पायत्यास मानवाधिकारचे नेवाण निविद्याच होर्चल असे मत व्यक्त केले. संचालन प्रा. पजानन बीरकर वर आभार पा. ता. नजेंद्र कदक यांनी मानले. प्रशस्त्रीतेसादी शिक्षके तर कर्मकामानी व विद्यालगानी सहकार्य केले.

### लोकामत

पोलीस उपअधीक्षक सुरेंद्र गरड : आरमोरी येथे जनजागृती कार्यक्रम

# 'लाच देणार नाही व घेणार नाही' असा संकल्प करा

लोकमत न्यूज नेटवर्क आरमोरी : गरजवंत लाचखोरीला प्रोत्साहन देत असतो. त्याला स्वतःची कामे त्वरित व पद्धतीने नियमबाह्य असल्यामुळे सरकारी कर्मचाऱ्यांना आमिष दाखवून गैरमार्गाने कामे करवून घेतली जातात. सरकारी कर्मचाऱ्यांना मिळणारा हा पैसा बेहिशोबी असतो. टॅक्स द्यावा लागत नाही, त्यामुळे लाच घेणे आज परंपराच बनत आहे; परंतु जनतेने 'भी लाच देणार नाही आणि लाच घेणारसुद्धा नाही' असा संकल्प करून वर्तन केले तर लाचखोरीला आळा बस् शकतो. कृणी लाच मागत असेल तर १०६४ या क्रमांकावर संपर्क साधावा, असे आवाहन लाचल्चपत प्रतिबंधक विभागाचे पोलीस उपअधीक्षक स्रेंद्र गरड यांनी केले.

मार्गदर्शन करताना पोलीस उपअधीक्षक सुरेंद्र गरड, सोबत प्राचार्य डॉ. खालसा.

लाचलुचपत दक्षता जनजागृती सप्ताहानिमित पार पडलेल्या जनजागृती कार्यक्रमात ते बोलत होते. कार्यक्रमाला प्राचार्य डाँ. लालसिंग खालसा, प्रा. सतेंद्र सोनटक्के, लाचलुचपत विभागाचे पोलीस निरीक्षक यशवंत राऊत उपस्थित होते. लाचलुचपत विभागाच्या