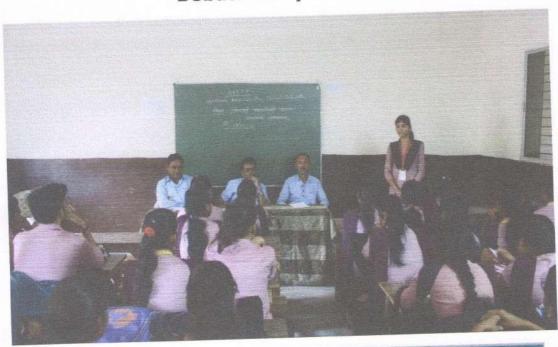

# एमजी कॉलेजमध्ये 'जागतिक मानवाधिकार दिन'

स्थानिक महात्मा गांधी कला, विज्ञान व नप. वाणिज्य महाविद्यालय वेषे प्राचार्य डॉ. लालांसम कालस्य वांच्या मा ग द श वा खा ली 'जगांतिक मानवाधिकार दिन' साजरा करण्यात

मानव अधिकार, भारतीय सर्विधानातील मूलभूत अधिकार तसेच कर्तव्य याची माहिती विद्यार्थ्यांना दिली, मानवाधिकाराचे संरक्षण करण्याची जवाबदारी राष्ट्रीय व

राज्य मानवाधिकार आयोग कशा

पद्धतीने पार पाडतात यासंदर्भात माहिती दिली, कार्यक्रमाचे अध्यक्ष डोलीकर यांनी प्रत्येकाने नैतिक जवाबदारीने वागल्यास मानवाधिकाराचे रक्षण निश्चितव होईल, असे मत व्यक्त केले संचालन व प्रास्ताविक राज्यशाल विभागप्रमख प्रा.गजानन बोरकर यांनी केले. कार्यक्रमाचे आभार समाजशास विभागप्रमुख प्रा. डॉ. गजेंद्र कहन यांनी मानल शिक्षकेतर यशस्त्रीतेसाठी विद्याच्यान कर्मचरी सहकार्य केले.

# महातमा गांधी महाविद्यालयात 'जागतिक मानवाधिकार<mark>दिन</mark>'

आरमोरी । स्पानिक महात्मा पाची कला, विश्वान व स्व, न, प, वाणिज्य यहर्विधातस्यतः प्राचार्य डॉ. सालसिय खालसा प्राच्या मार्गदर्शनाखाली ५० क्रितंबर केंग्री 'जागीतक मानकविकारविन' साजवा कारण्यात आला, यावेळी अनवधरवानी म्हणून गराविद्यालयाचे संप्राचार्य हो, सी, पी, कोलीकर तर प्रगुख यत्री महण्न प्रा. पृच्चितक व्याहाङकर राजीस्थव होते, याप्रसंगी प्रास्ताविकातुन प्र. गजानन बेरकर यानी संयुक्त सम्द्रसंघाच्या स्थापनेनंतर जागतिक स्तरावर पान्याधिकाराचे रक्षाण व्हार्च महसून संयुक्त राष्ट्रसंघाने १० डिसोबर १९४८ ल ३० कलमी म्हनवाधिकाराचे घोषणापत्र जाहीर केले. त्यानंतर जगातील र्कुर्वक स्त्रोक शाही व्यवस्था स्वीकररणाच्या राज्यांनी करवांचे पातान करण्यांचे रिर्वितो, रेक्ट के करित आज पर्यावरणाचे १ तण, जावतिक वस्तरतवाळचा बिसीत केंद्रमहत्रमाती जाग एक व आलीला आहे. देशावर्गत अल्पसंस्था भागे संस्थाण, भीतेल बरलक गाला हककाच्या रक्षणानवती लोक शाही वाली गानवानी अनेक गायों केलेने आहेत, असे मत बरला केले, कार्यक्रणांचे अध्यक्ष ही, सी. पै डोलीकर वानी प्रयोकाने नैविक जबाबदारीने पायत्यास मानवाधिकारचे नेवाण निविद्याच होर्चल असे मत व्यक्त केले. संचालन प्रा. पजानन बीरकर वर आभार पा. ता. नजेंद्र कदक यांनी मानले. प्रशस्त्रीतेसादी शिक्षके तर कर्मकामानी व विद्यालगानी सहकार्य केले.