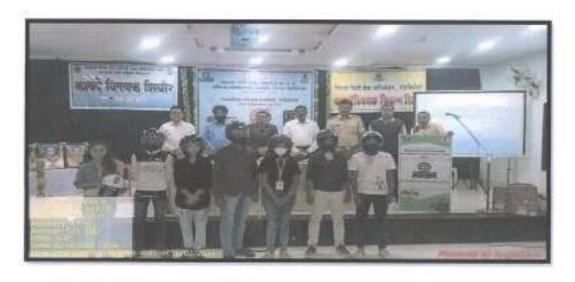

### लोकामत

पोलीस उपअधीक्षक सुरेंद्र गरड : आरमोरी येथे जनजागृती कार्यक्रम

# 'लाच देणार नाही व घेणार नाही' असा संकल्प करा

लोकमत न्यूज नेटवर्क आरमोरी : गरजवंत लाचखोरीला प्रोत्साहन देत असतो. त्याला स्वतःची कामे त्वरित व पद्धतीने नियमबाह्य असल्यामुळे सरकारी कर्मचाऱ्यांना आमिष दाखवून गैरमार्गाने कामे करवून घेतली जातात. सरकारी कर्मचाऱ्यांना मिळणारा हा पैसा बेहिशोबी असतो. टॅक्स द्यावा लागत नाही, त्यामुळे लाच घेणे आज परंपराच बनत आहे; परंतु जनतेने 'भी लाच देणार नाही आणि लाच घेणारसुद्धा नाही' असा संकल्प करून वर्तन केले तर लाचखोरीला आळा बस् शकतो. कृणी लाच मागत असेल तर १०६४ या क्रमांकावर संपर्क साधावा, असे आवाहन लाचल्चपत प्रतिबंधक विभागाचे पोलीस उपअधीक्षक स्रेंद्र गरड यांनी केले.

मार्गदर्शन करताना पोलीस उपअधीक्षक सुरेंद्र गरड, सोबत प्राचार्य डॉ. खालसा.

लाचलुचपत दक्षता जनजागृती सप्ताहानिमित पार पडलेल्या जनजागृती कार्यक्रमात ते बोलत होते. कार्यक्रमाला प्राचार्य डाँ. लालसिंग खालसा, प्रा. सतेंद्र सोनटक्के, लाचलुचपत विभागाचे पोलीस निरीक्षक यशवंत राऊत उपस्थित होते. लाचलुचपत विभागाच्या

अधिकाऱ्यांनी स्वतः महाविद्यालयाला भेट देऊन कार्यक्रम घेण्याची इच्छा प्रथमच पोलीस निरीक्षक राऊत यांनी दर्शविली. त्यामुळे महाविद्यालयाच्या विद्यार्थ्यांनी या ज्ञानाचा फायदा घेऊन समाजातील गैरव्यवहार थांवविण्यासाठी स्वतः लाच देणार नाही व घेणारसद्धा नाही हा संकल्प

करावा, यापाबत जिल्हा लाचलुचपत प्रतिबंध विभागाच्या टोल फ्री नंबरवर संपर्क करावा. यावर्षी होणाऱ्या राष्ट्रीय सेवा योजना कार्यक्रमात या विषयावर परत ग्रामीण भागात स्रेंद्र गरड यांना आमंत्रित करण्याचे आश्वासन दिले. यावेळी यशवंत राऊत यांनी 'मर्दवीरा कॉलेजच्या कफन घे बांधुनी हे जनजागृतीपर गीत सादर केले. कार्यक्रमाचे संचालन प्रा. डॉ. सीमा नागदेवे यांनी केले. प्रा. डॉ. ज्ञानेश्वर ठाकरे यांनी आभार मानले. यशस्वीतेसाठी उपप्राचार्य डॉ. चंद्रकांत डोर्लीकर, प्रा. शशिकांत गेडाम, प्रा. सतेंद्र सोनटक्के, डॉ. मनोज ठवरे, डॉ. गजेंद्र कढव, प्रा. सुनंदा कुमरे, डॉ. सतीश कोला, प्रा. दिलीप घोनमोडे, प्रशांत दडमल, सचिन ठाकरे यांनी सहकार्य केले.