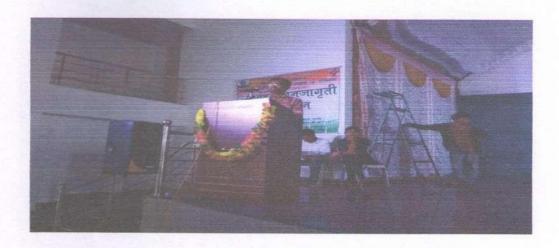

### ३. प्रजासत्ताकदिनसाजरा

महात्मागांधीकला, विज्ञान व स्व. न. पं. वाणिज्य महाविद्यालयाच्याप्रांगणातभारतीय प्रजासत्ताकदिनाच्या ७१ व्या वर्धापनदिनाच्याऔचित्याने ध्वजारोहणाचाकार्यक्रमदि. २६ जानेवारी २०२१ लासकाळी ८.१५ वाजताआयोजितकरण्यातआला. मनोहरभाईशिक्षणप्रसारकमंडळाचेसचिवमा. मनोजभाऊवनमाळीयांचेहस्ते ध्वजारोहणझाल्यानंतरत्यांनीउपस्थितविद्यार्थी, कर्मचाऱ्यांनाउद्बोधित करून प्रजासत्ताकदिनाच्या शुभेच्छादिल्या.

सर्वप्रथममहात्मागांधीजी, राष्ट्रसंततुकडोजीमहाराज व स्व. वामनरावजीवनमाळी यांच्यापुतळाांचेपूजन व माल्यार्पणतसेच स्व. किशोरभाऊवनमाळी यांच्याप्रतिमेचेमाल्यार्पणमान्यवरांच्याहस्तेकरण्यातआले. ध्वजारोहणानंतरडॉ. विजय रैवतकर यांनीउपस्थितसर्वांना तंबाखुमुक्तीची शपथिदली. तसेच एन. सी. सी. पथकाचेपथसंचालन करून राष्ट्रध्वजालामानवंदना देण्यातआली.

#### **Translation**

Republic Day Celebration 20-21

On the occasion of the 71st anniversary of the Republic Day of India a flag hoisting program was organized on 26th January, 2021 at 8.15 am in the premises of Mahatma Gandhi Arts, Science and Late. N.P. Commerce College, Armori After the flag was hoisted by Hon Manojbhau Wanmali, the Secretary of Manoharbhai Shikshan Prasarak Mandal Armori greeted the students and staff and wished them a happy Republic Day.