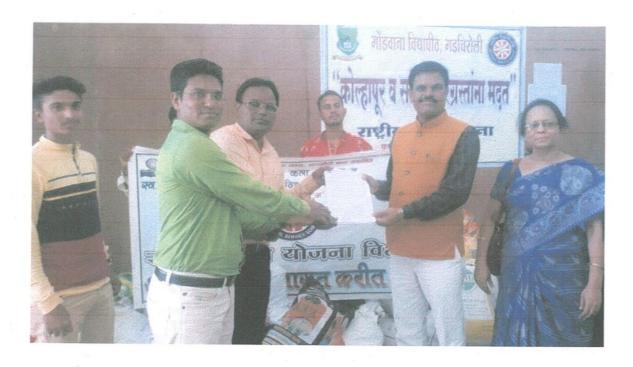

### ३. प्रजासत्ताकदिनसाजरा

महात्मागांधीकला, विज्ञान व स्व. न. पं. वाणिज्य महाविद्यालयाच्याप्रांगणातभारतीय प्रजासत्ताकदिनाच्या ७१ व्या वर्धापनदिनाच्याऔचित्याने ध्वजारोहणाचाकार्यक्रमदि. २६ जानेवारी २०२१ लासकाळी ८.१५ वाजताआयोजितकरण्यातआला. मनोहरभाईशिक्षणप्रसारकमंडळाचेसचिवमा. मनोजभाऊवनमाळीयांचेहस्ते ध्वजारोहणझाल्यानंतरत्यांनीउपस्थितविद्यार्थी, कर्मचाऱ्यांनाउद्बोधित करून प्रजासत्ताकदिनाच्या शुभेच्छादिल्या.

सर्वप्रथममहात्मागांधीजी, राष्ट्रसंततुकडोजीमहाराज व स्व. वामनरावजीवनमाळी यांच्यापुतळाांचेपूजन व माल्यार्पणतसेच स्व. किशोरभाऊवनमाळी यांच्याप्रतिमेचेमाल्यार्पणमान्यवरांच्याहस्तेकरण्यातआले. ध्वजारोहणानंतरडॉ. विजय रैवतकर यांनीउपस्थितसर्वांना तंबाखुमुक्तीची शपथिदली. तसेच एन. सी. सी. पथकाचेपथसंचालन करून राष्ट्रध्वजालामानवंदना देण्यातआली.

सदरकार्यक्रमाचेआयोजनमहाविद्यालयाच्याराष्ट्रीय सेवा योजना, शारीरिकशिक्षण, खेळ व क्रीडाविभागाच्यासंयुक्तविद्यमानेकरण्यातआले. कार्यक्रमालामनोहरभाईशिक्षणप्रसारकमंडळाचेसचिवमा. मनोजभाऊवनमाळी, म. शि.प्र.मं. च्याअध्यक्ष श्रीमतीसुनिताताईवनमाळी, उपाध्यक्ष मा. नुरअल्लीभाईपंजवानी,संस्थेचेसदस्यश्री. नामदेवरावसोरते,श्री. उमाकांतजीवनमाळी, श्री. अशोकजीवनमाळी,श्री. नादीरभाईपंजवानी,प्राचार्यडॉ. लालसंग खालसा, किनिष्ठमहाविद्यालयाचेप्राचार्यसाईनाथअदलवार,महात्मागांधीकन्याविद्यालयाचे मुख्याद्यापकश्री. के. टी. किरणापुरे,म.शि.प्र.मं. चेसर्वपदाधिकारी, गावातीलप्रतिष्ठितनागरिक, सर्वविद्याशाखेचेप्राध्यापक, शिक्षकव शिक्षकेत्तर कर्मचारी व विद्यार्थीवहुसंख्येने उपस्थितहोते.

#### **Translation**

Republic Day Celebration 20-21

On the occasion of the 71st anniversary of the Republic Day of India a flag hoisting program was organized on 26th January, 2021 at 8.15 am in the premises of Mahatma Gandhi Arts, Science and Late. N.P. Commerce College, Armori After the flag was hoisted by Hon Manojbhau Wanmali, the Secretary of Manoharbhai Shikshan Prasarak Mandal Armori greeted the students and staff and wished them a happy Republic Day.