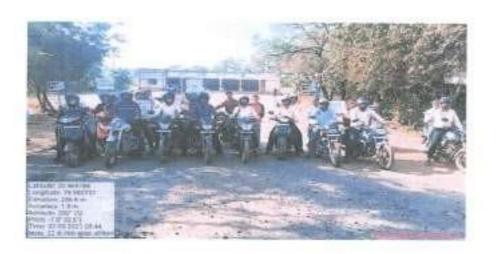

# महात्मा गांधी कला, विज्ञान व स्व.न.पं. वाणिज्य महाविद्यालय, आरमोरी, जि. गडिचरोली दक्षता जनजागृती अभियान

# दि. 🚂 ऑक्टोबर 2021