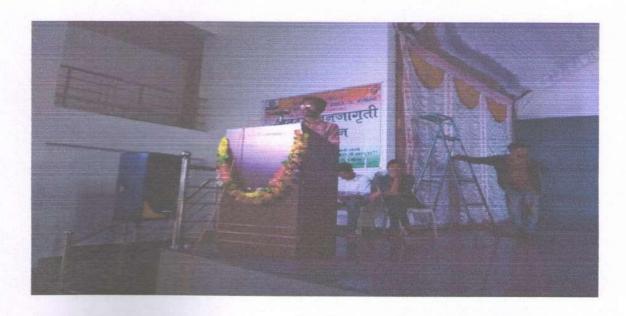

### ३. प्रजासत्ताकदिनसाजरा

महात्मागांधीकला, विज्ञान व स्व. न. पं. वाणिज्य महाविद्यालयाच्याप्रांगणातभारतीय प्रजासत्ताकदिनाच्या ७१ व्या वर्धापनदिनाच्याऔचित्याने ध्वजारोहणाचाकार्यक्रमदि. २६ जानेवारी २०२१ लासकाळी ८.१५ वाजताआयोजितकरण्यातआला. मनोहरभाईशिक्षणप्रसारकमंडळाचेसचिवमा. मनोजभाऊवनमाळीयांचेहस्ते ध्वजारोहणझाल्यानंतरत्यांनीउपस्थितविद्यार्थी, कर्मचाऱ्यांनाउद्बोधित करून प्रजासत्ताकदिनाच्या शुभेच्छादिल्या.

सर्वप्रथममहात्मागांधीजी, राष्ट्रसंततुकडोजीमहाराज व स्व. वामनरावजीवनमाळी यांच्यापुतळाांचेपूजन व माल्यार्पणतसेच स्व. किशोरभाऊवनमाळी यांच्याप्रतिमेचेमाल्यार्पणमान्यवरांच्याहस्तेकरण्यातआले. ध्वजारोहणानंतरडॉ. विजय रैवतकर यांनीउपस्थितसर्वांना तंबाखुमुक्तीची शपथिदली. तसेच एन. सी. सी. पथकाचेपथसंचालन करून राष्ट्रध्वजालामानवंदना देण्यातआली.

सदरकार्यक्रमाचेआयोजनमहाविद्यालयाच्याराष्ट्रीय सेवा योजना, शारीरिकशिक्षण, खेळ व क्रीडाविभागाच्यासंयुक्तविद्यमानेकरण्यातआले. कार्यक्रमालामनोहरभाईशिक्षणप्रसारकमंडळाचेसचिवमा. मनोजभाऊवनमाळी, म. शि.प्र.मं. च्याअध्यक्ष श्रीमतीसुनिताताईवनमाळी, उपाध्यक्ष मा. नुरअल्लीभाईपंजवानी,संस्थेचेसदस्यश्री. नामदेवरावसोरते,श्री. उमाकांतजीवनमाळी, श्री. अशोकजीवनमाळी,श्री. नादीरभाईपंजवानी,प्राचार्यडॉ. लालसंग खालसा, किनिष्ठमहाविद्यालयाचेप्राचार्यसाईनाथअदलवार,महात्मागांधीकन्याविद्यालयाचे मुख्याद्यापकश्री. के. टी. किरणापुरे,म.शि.प्र.मं. चेसर्वपदाधिकारी, गावातीलप्रतिष्ठितनागरिक, सर्वविद्याशाखेचेप्राध्यापक, शिक्षकव शिक्षकेत्तर कर्मचारी व विद्यार्थीवहुसंख्येने उपस्थितहोते.

ध्वजारोहणकार्यक्रमाचेसंचालनप्रा. ज्ञानेश्वरठाकरे व प्रा. डॉ. विजय रैवतकर यांनीकेले. यशस्वीतेसाठी शारीरिकशिक्षण, खेळ व क्रीडाप्रमुख प्रा. ज्ञानेश्वरठाकरे, रासेयोप्रमुख प्रा. सतेंद्रसोनटक्के, प्रा. मिर्लीदसाळवे, एन.सी.सी. कमांडर, प्रा. पंधरे, श्री. सी. पी. हजारे, श्री. प्रशांतदडमल, श्री. किशोरकुथे, श्री. सचिनठाकरे यांनीपरिश्रम घेतले.