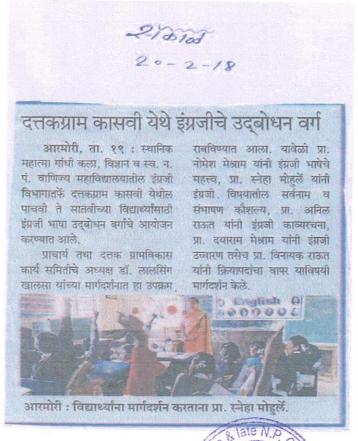

# एमजी कॉलेजमध्ये 'जागतिक मानवाधिकार दिन'

स्थानिक महात्मा गांधी कला, विज्ञान व नप. वाणिज्य महाविद्यालय वेषे प्राचार्य डॉ. लालांसम कालस्य वांच्या मा ग द श वा खा ली 'जगांतिक मानवाधिकार दिन' साजरा करण्यात

मानव अधिकार, भारतीय सर्विधानातील मूलभूत अधिकार तसेच कर्तव्य याची माहिती विद्यार्थ्यांना दिली, मानवाधिकाराचे संरक्षण करण्याची जवाबदारी राष्ट्रीय व

राज्य मानवाधिकार आयोग कशा

पद्धतीने पार पाडतात यासंदर्भात माहिती दिली, कार्यक्रमाचे अध्यक्ष डोलीकर यांनी प्रत्येकाने नैतिक जवाबदारीने वागल्यास मानवाधिकाराचे रक्षण निश्चितव होईल, असे मत व्यक्त केले संचालन व प्रास्ताविक राज्यशाल विभागप्रमख प्रा.गजानन बोरकर यांनी केले. कार्यक्रमाचे आभार समाजशास विभागप्रमुख प्रा. डॉ. गजेंद्र कहन यांनी मानल शिक्षकेतर यशस्त्रीतेसाठी विद्याच्यान कर्मचरी सहकार्य केले.

# महातमा गांधी महाविद्यालयात 'जागतिक मानवाधिकार<mark>दिन</mark>'

आरमोरी । स्पानिक महात्मा पाची कला, विश्वान व स्व, न, प, वाणिज्य यहर्विधातस्यतः प्राचार्य डॉ. सालसिय खालसा प्राच्या मार्गदर्शनाखाली ५० क्रितंबर केंग्री 'जागीतक मानकविकारविन' साजवा कारण्यात आला, यावेळी अनवधरवानी म्हणून गराविद्यालयाचे संप्राचार्य हो, सी, पी, कोलीकर तर प्रगुख यत्री महण्न प्रा. पृच्चितक व्याहाङकर राजीस्थव होते, याप्रसंगी प्रास्ताविकातुन प्र. गजानन बेरकर यानी संयुक्त सम्द्रसंघाच्या स्थापनेनंतर जागतिक स्तरावर पान्याधिकाराचे रक्षाण व्हार्च महसून संयुक्त राष्ट्रसंघाने १० डिसोबर १९४८ ल ३० कलमी म्हनवाधिकाराचे घोषणापत्र जाहीर केले. त्यानंतर जगातील र्कुर्वक स्त्रोक शाही व्यवस्था स्वीकररणाच्या राज्यांनी करवांचे पातान करण्यांचे रिर्वितो, रेक्ट के करित आज पर्यावरणाचे १ तण, जावतिक वस्तरतवाळचा बिसीत केंद्रमहत्रमाती जाग एक व आलीला आहे. देशावर्गत अल्पसंस्था भागे संस्थाण, भीतेल बरलक गाला हककाच्या रक्षणानवती लोक शाही वाली गानवानी अनेक गायों केलेने आहेत, असे मत बरला केले, कार्यक्रणांचे अध्यक्ष ही, सी. पै डोलीकर वानी प्रयोकाने नैविक जबाबदारीने पायत्यास मानवाधिकारचे नेवाण निविद्याच होर्चल असे मत व्यक्त केले. संचालन प्रा. पजानन बीरकर वर आभार पा. ता. नजेंद्र कदक यांनी मानले. प्रशस्त्रीतेसादी शिक्षके तर कर्मकामानी व विद्यालगानी सहकार्य केले.