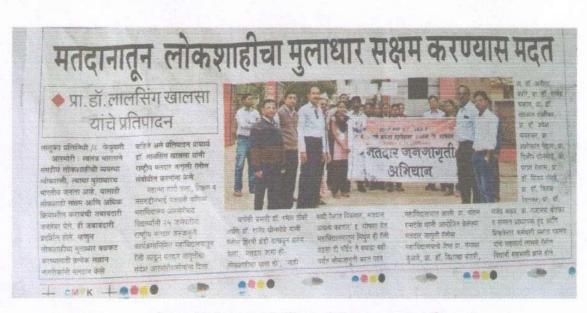

ुका प्रतिनिधी/१ फेब्रुवारी उरारमोरी : राष्ट्रीय मतदार दिनानिमित्त आयोजित दौड गांधी महात्मा महाविद्यालयातील विद्यार्थ्यांनी मलदार जागृतीचा संदेश दिला.

प्राचार्य डॉ. लालसिंग खालसा यांच्या मार्गदर्शनात आयोजित दौड स्पर्धेस प्रभारी प्राचार्य डॉ.स्मेश ठोंबरे, डॉ.राजेंद्र घोनमोडे यानी हिरबी झेंडी दाखविली. या दौड

दीह स्पर्धेसाठी जेच्ठ प्रा.डॉ.विशाखा वजारी, प्रा.डॉ.वसंता कहालकर, प्रा.डॉ.मनोज स्वरे,



, प्रा. दिलीप घोनमोडे, प्रा.डॉ.जयेश पापडकर, प्रा.डॉ.विजय रेवतकर, डॉ.विजय गोरडे प्रा. मोहन रामटेके यांनी आयोजित केलेल्या प्रा. ज्ञानेश्वर ठाकरे, प्रा.डॉ.चंडकांत डोलींकर, प्रा.पराग मेश्राम, प्रा. गजानन बोरकर, प्रा. सतें

स्वर्येत महाविद्यालयातील विद्यार्थी मोठ्या संख्येन प्रा.गंगाघर जुआरे, प्रा.डॉ.अमिला बन्नोरे, प्रा.डॉ.उत्तमचंद कांबके, प्रा.डॉ.राजेंद्र चळाण सोनटक्के, प्रशांत दडमल यांनी सहकार्य केले



लोकशाही पंधरवाडा अंतर्गत आयोजित वक्तुत्व स्पर्धा







मतदार दिनी विद्यार्थी शपथ घेतांना



प्रजासत्ताक दिनी मा. अध्यक्षांचे भाषण



युवारंग कार्यक्रमात मतदान जनजागृती फलक



युवारंग कार्यक्रमात आयोजित वादविवाद स्पर्धा









## Certificate Course in Human Right 2018-19

## MAHATMA GANDHI ARTS, SCIENCE & LATE N.P. COMMERCE COLLEGE, ARMORI. DIST GADCHIROLI.

#### **REPORT OF**

#### **CERTIFICATE COURSE IN HUMAN RIGHTS**

Conducted from December 2018 to February 2019



**Submitted By** 

Prof. Gajanan Borkar

(Co-Ordinator)

**Submitted To** 

Prof. N. N. Meshram

(IQAC Coordinator)

## MAHATMA GANDHI ARTS, SCIENCE & LATE N.P. COMMERCE COLLEGE, ARMORI.

#### CERTIFICATE COURSE IN HUMAN RIGHTS

#### **DECEMBER 2018 To FEBRUARY 2019**

(3Months / 60 hours)

#### Introduction:

This cour